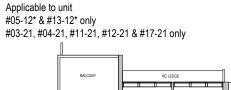

### Applicable to unit #08-03 only

DB DISTRIBUTION BOARD WD WASHER CUM DRYER W&D WASHER AND DRYER F FRIDGE WC WATER CLOSET

TYPE D1 112 sqm / 1,206 sqft

Block 36 #02-12\* to #13-12\* #15-12\* to #17-12\*

Block 38 #03-21 to #13-21 #15-21 to #17-21

TYPE D1 (PES) 112 sqm / 1,206 sqft

Block 36 #01-12

DB DISTRIBUTION BOARD WD WASHER CUM DRYER W&D WASHER AND DRYER F FRIDGE WC WATER CLOSET

AREA INCLUIDES AIR-CON (AC) LEDGE, BALCONY AND PRIVATE ENCLOSED SPACE (PES) WHERE APPLICABLE. PLEASE REFER TO THE KEYPLAN FOR ORIENTATION. ALL PLANS ARE SUBJECT TO CHANGE AS MAY BE REQUIRED OR APPROVED BY THE RELEVANT AUTHORITIES. FLOOR PLAN MEASUREMENTS ARE APPROXIMATE AND ARE SUBJECT TO FINAL SURVEY. CEILING FAN IS PROVIDED BY DEFAULT UNLESS OPTED OUT BY PURCHASER. THE BALCONY AND PES SHALL NOT BE ENCLOSED UNLESS WITH THE APPROVED BALCONY SCREEN.

TYPE D1

Block 36

Block 38

112 sqm / 1,206 sqft

WD WASHER CUM DRYER W&D WASHER AND DRYER F FRIDGE WC WATER CLOSET

TYPE D2 112 sqm / 1,206 sqft

Block 32 #02-01 to #08-01