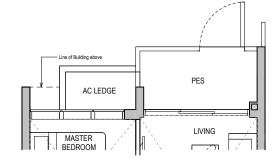

# TYPE A1 (PES) 50 sqm / 538 sqft

Block 32 #01-05

### TYPE A1 (PES) 50 sqm / 538 sqft

Block 32 #01-06

DB DISTRIBUTION BOARD WD WASHER CUM DRYER W&D WASHER AND DRYER F FRIDGE WC WATER CLOSET

AREA INCLUDES AIR-CON (AC) LEDGE, BALCONY AND PRIVATE ENCLOSED SPACE (PES) WHERE APPLICABLE: PLEASE REFER TO THE KEYPLAN FOR ORIENTATION. ALL PLANS ARE SUBJECT TO CHANGE AS MAY BE REQUIRED OR APPROVED BY THE RELEVANT AUTHORITIES. FLOOR PLAN MEASUREMENTS ARE APPROXIMATE AND ARE SUBJECT TO FINAL SURVEY. CEILING FAN IS PROVIDED BY DEFAULT UNLESS OPTED OUT BY PURCHASER. THE BALCONY AND PES SHALL NOT BE ENCLOSED UNLESS WITH THE APPROVED BALCONY SCREEN.