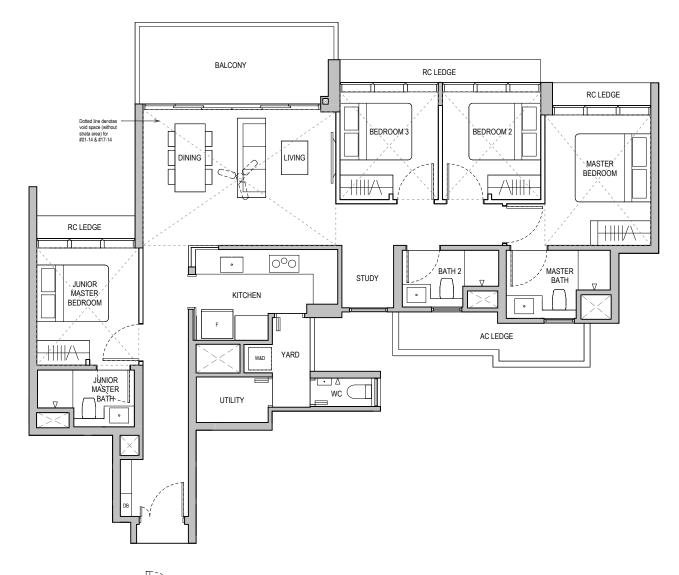

## **4-BEDROOM PREMIUM**

TYPE D3P 125 sqm / 1,345 sqft

Block 36 #02-14 to #13-14 #15-14 to #17-14

TYPE D3P (PES) 125 sqm / 1,345 sqft

Block 36 #01-14

DB DISTRIBUTION BOARD WD WASHER CUM DRYER W&D WASHER AND DRYER F FRIDGE WC WATER CLOSET

AREA INCLUDES AIR CON (AC) LEDGE, BALCONY AND PRIVATE ENCLOSED SPACE (PES) WHERE APPLICABLE. PLEASE REFER TO THE KEYPLAN FOR ORIENTATION. ALL PLANS ARE SUBJECT TO CHANGE AS MAY BE REQUIRED OR APPROVED BY THE RELEVANT AUTHORITIES. FLOOR PLAN MEASUREMENTS ARE APPROXIMATE AND ARE SUBJECT TO FINAL SURVEY. CEILING FAN IS PROVIDED BY DEFAULT UNLESS OPTED OUT BY PURCHASER. THE BALCONY AND PES SHALL NOT BE ENCLOSED UNLESS WITH THE APPROVED BALCONY SCREEN.

TYPE D3P

#02-14 to #13-14 #15-14 to #17-14

Block 36

DB DISTRIBUTION BOARD WD WASHER CUM DRYER W&D WASHER AND DRYER F FRIDGE WC WATER CLOSET