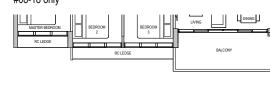

## **3-BEDROOM PREMIUM**

TYPE C5P 104 sqm / 1,119 sqft

Block 38 #03-18 to #13-18 #15-18 to #17-18

DB DISTRIBUTION BOARD WD WASHER CUM DRYER W&D WASHER AND DRYER F FRIDGE WC WATER CLOSET

AREA INCLUDES AIR-CON (AC) LEDGE, BALCONY AND PRIVATE ENCLOSED SPACE (PES) WHERE APPLICABLE. PLEASE REFER TO THE KEYPLAN FOR ORIENTATION. ALL PLANS ARE SUBJECT TO CHANGE AS MAY BE REQUIRED OR APPROVED BY THE RELEVANT AUTHORITIES. FLOOR PLAN MEASUREMENTS ARE APPROXIMATE AND ARE SUBJECT TO FINAL SURVEY. CEILING FAN IS PROVIDED BY DEFAULT UNLESS OPTED OUT BY PURCHASER. THE BALCONY AND PES SHALL NOT BE ENCLOSED UNLESS WITH THE APPROVED BALCONY SCREEN.

Applicable to unit

Applicable to unit #08-18 only

TYPE C5P 104 sqm / 1,119 sqft

> Block 38 #03-18 to #13-18 #15-18 to #17-18

Applicable to unit #05-18 only

### Applicable to unit #06-18 only

Applicable to unit

### Applicable to unit #10-18 only

### Applicable to unit #16-18 only

KEYPLAN

DB DISTRIBUTION BOARD WD WASHER CUM DRYER W&D WASHER AND DRYER F FRIDGE WC WATER CLOSET