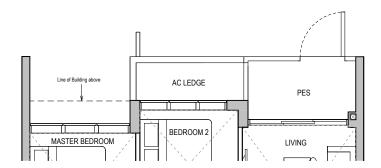

**KEYPLAN** 

Applicable to unit #03-10\* & #11-10\* only

Applicable to unit #10-10\* & #16-10\* only

Applicable to unit

#17-10\* only

TYPE B4S 68 sqm / 732 sqft

Block 36 #03-10\* to #13-10\* #15-10\* to #17-10\*

Block 38 #03-16 to #13-16 #15-16 to #17-16

Applicable to unit #04-10\* & #12-10\* only #09-16 & #15-16 only

Applicable to unit

#10-16 only

#05-10\* & #13-10\* only

Applicable to unit #03-16, #11-16 & #16-16 only

Fin at #17-10\* (upper) only -

Applicable to unit #06-10\* to #08-10\* only #06-16 only

Applicable to unit #07-16 & #08-16 only

Applicable to unit #09-10\* & #15-10\* only #04-16, #05-16, #12-16, #13-16 & #17-16 only