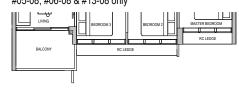

### Applicable to unit #08-03 only

DB DISTRIBUTION BOARD WD WASHER CUM DRYER W&D WASHER AND DRYER F FRIDGE WC WATER CLOSET

TYPE D1 112 sqm / 1,206 sqft

Block 36 #02-12\* to #13-12\* #15-12\* to #17-12\*

Block 38 #03-21 to #13-21 #15-21 to #17-21

TYPE D1 (PES) 112 sqm / 1,206 sqft

Block 36 #01-12

DB DISTRIBUTION BOARD WD WASHER CUM DRYER W&D WASHER AND DRYER F FRIDGE WC WATER CLOSET

AREA INCLUIDES AIR-CON (AC) LEDGE, BALCONY AND PRIVATE ENCLOSED SPACE (PES) WHERE APPLICABLE. PLEASE REFER TO THE KEYPLAN FOR ORIENTATION. ALL PLANS ARE SUBJECT TO CHANGE AS MAY BE REQUIRED OR APPROVED BY THE RELEVANT AUTHORITIES. FLOOR PLAN MEASUREMENTS ARE APPROXIMATE AND ARE SUBJECT TO FINAL SURVEY. CEILING FAN IS PROVIDED BY DEFAULT UNLESS OPTED OUT BY PURCHASER. THE BALCONY AND PES SHALL NOT BE ENCLOSED UNLESS WITH THE APPROVED BALCONY SCREEN.

TYPE D1

Block 36

Block 38

112 sqm / 1,206 sqft

WD WASHER CUM DRYER W&D WASHER AND DRYER F FRIDGE WC WATER CLOSET

TYPE D2 112 sqm / 1,206 sqft

Block 32 #02-01 to #08-01