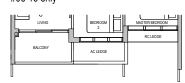

DB DISTRIBUTION BOARD WD WASHER CUM DRYER W&D WASHER AND DRYER F FRIDGE WC WATER CLOSET

TYPE C1 85 sqm / 915 sqft

Block 32 #02-07 to #08-07

### TYPE C1 (PES) 85 sqm / 915 sqft

**Block 32** #01-07

MIRROR UNITS

DB DISTRIBUTION BOARD WD WASHER CUM DRYER W&D WASHER AND DRYER F FRIDGE WC WATER CLOSET

AREA INCLUDES AIR-CON (AC) LEDGE, BALCONY AND PRIVATE ENCLOSED SPACE (PES) WHERE APPLICABLE: PLEASE REFER TO THE KEYPLAN FOR ORIENTATION. ALL PLANS ARE SUBJECT TO CHANGE AS MAY BE REQUIRED OR APPROVED BY THE RELEVANT AUTHORITIES. FLOOR PLAN MEASUREMENTS ARE APPROXIMATE AND ARE SUBJECT TO FINAL SURVEY. CEILING FAN IS PROVIDED BY DEFAULT UNLESS OPTED OUT BY PURCHASER. THE BALCONY AND PES SHALL NOT BE ENCLOSED UNLESS WITH THE APPROVED BALCONY SCREEN.

LENTOR HILLS ROAD

TO CHI KANG ROAD

N

KEYPLAN

Applicable to unit #02-07 & #06-07 only

TYPE C1

Block 32

85 sqm / 915 sqft

#02-07 to #08-07

Applicable to unit #03-07 & #07-07 only

Applicable to unit #04-07 only

Applicable to unit #05-07 only

Applicable to unit #08-07 only

\*MIRROR UNITS

DB DISTRIBUTION BOARD WD WASHER CUM DRYER W&D WASHER AND DRYER F FRIDGE WC WATER CLOSET