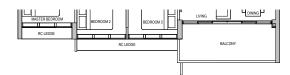

# TYPE B1 (PES) 65 sqm / 700 sqft

Block 36 #01-13

# TYPE B1 (PES) 65 sqm / 700 sqft

Block 38 #01-20

DB DISTRIBUTION BOARD WD WASHER CUM DRYER W&D WASHER AND DRYER F FRIDGE WC WATER CLOSET

AREA INCLUDES AIR CON (AC) LEDGE, BALCONY AND PRIVATE ENCLOSED SPACE (PES) WHERE APPLICABLE. PLEASE REFER TO THE KEYPLAN FOR ORIENTATION. ALL PLANS ARE SUBJECT TO CHANGE AS MAY BE REQUIRED OR APPROVED BY THE RELEVANT AUTHORITIES. FLOOR PLAN MEASUREMENTS ARE APPROXIMATE AND ARE SUBJECT TO FINAL SURVEY. CEILING FAN IS PROVIDED BY DEFAULT UNLESS OPTED OUT BY PURCHASER. THE BALCONY AND PES SHALL NOT BE ENCLOSED UNLESS WITH THE APPROVED BALCONY SCREEN.