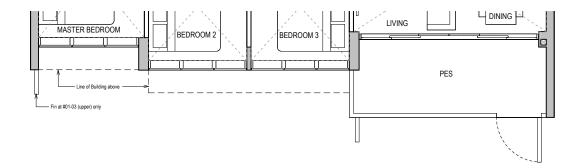

Fin at #17-10\* (upper) only -

Applicable to unit #06-10\* to #08-10\* only #06-16 only

Applicable to unit #07-16 & #08-16 only

Applicable to unit #09-10\* & #15-10\* only #04-16, #05-16, #12-16, #13-16 & #17-16 only