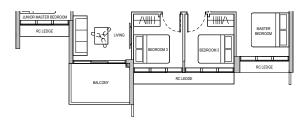

### Applicable to unit #08-03 only

DB DISTRIBUTION BOARD WD WASHER CUM DRYER W&D WASHER AND DRYER F FRIDGE WC WATER CLOSET

TYPE D1 112 sqm / 1,206 sqft

Block 36 #02-12\* to #13-12\* #15-12\* to #17-12\*

Block 38 #03-21 to #13-21 #15-21 to #17-21

TYPE D1 (PES) 112 sqm / 1,206 sqft

Block 36 #01-12

DB DISTRIBUTION BOARD WD WASHER CUM DRYER W&D WASHER AND DRYER F FRIDGE WC WATER CLOSET

AREA INCLUIDES AIR-CON (AC) LEDGE, BALCONY AND PRIVATE ENCLOSED SPACE (PES) WHERE APPLICABLE. PLEASE REFER TO THE KEYPLAN FOR ORIENTATION. ALL PLANS ARE SUBJECT TO CHANGE AS MAY BE REQUIRED OR APPROVED BY THE RELEVANT AUTHORITIES. FLOOR PLAN MEASUREMENTS ARE APPROXIMATE AND ARE SUBJECT TO FINAL SURVEY. CEILING FAN IS PROVIDED BY DEFAULT UNLESS OPTED OUT BY PURCHASER. THE BALCONY AND PES SHALL NOT BE ENCLOSED UNLESS WITH THE APPROVED BALCONY SCREEN.

TYPE D1

Block 36

Block 38

112 sqm / 1,206 sqft

WD WASHER CUM DRYER W&D WASHER AND DRYER F FRIDGE WC WATER CLOSET

TYPE D2 112 sqm / 1,206 sqft

Block 32 #02-01 to #08-01