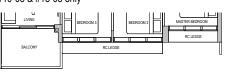

### Applicable to unit #08-03 only

DB DISTRIBUTION BOARD WD WASHER CUM DRYER W&D WASHER AND DRYER F FRIDGE WC WATER CLOSET

TYPE D1 112 sqm / 1,206 sqft

Block 36 #02-12\* to #13-12\* #15-12\* to #17-12\*

Block 38 #03-21 to #13-21 #15-21 to #17-21

TYPE D1 (PES) 112 sqm / 1,206 sqft

Block 36 #01-12

DB DISTRIBUTION BOARD WD WASHER CUM DRYER W&D WASHER AND DRYER F FRIDGE WC WATER CLOSET

AREA INCLUIDES AIR-CON (AC) LEDGE, BALCONY AND PRIVATE ENCLOSED SPACE (PES) WHERE APPLICABLE. PLEASE REFER TO THE KEYPLAN FOR ORIENTATION. ALL PLANS ARE SUBJECT TO CHANGE AS MAY BE REQUIRED OR APPROVED BY THE RELEVANT AUTHORITIES. FLOOR PLAN MEASUREMENTS ARE APPROXIMATE AND ARE SUBJECT TO FINAL SURVEY. CEILING FAN IS PROVIDED BY DEFAULT UNLESS OPTED OUT BY PURCHASER. THE BALCONY AND PES SHALL NOT BE ENCLOSED UNLESS WITH THE APPROVED BALCONY SCREEN.

TYPE D1

Block 36

Block 38

112 sqm / 1,206 sqft

WD WASHER CUM DRYER W&D WASHER AND DRYER F FRIDGE WC WATER CLOSET

TYPE D2 112 sqm / 1,206 sqft

Block 32 #02-01 to #08-01