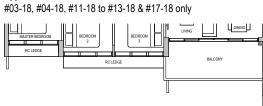

## **3-BEDROOM PREMIUM**

TYPE C5P 104 sqm / 1,119 sqft

Block 38 #03-18 to #13-18 #15-18 to #17-18

DB DISTRIBUTION BOARD WD WASHER CUM DRYER W&D WASHER AND DRYER F FRIDGE WC WATER CLOSET

AREA INCLUDES AIR-CON (AC) LEDGE, BALCONY AND PRIVATE ENCLOSED SPACE (PES) WHERE APPLICABLE. PLEASE REFER TO THE KEYPLAN FOR ORIENTATION. ALL PLANS ARE SUBJECT TO CHANGE AS MAY BE REQUIRED OR APPROVED BY THE RELEVANT AUTHORITIES. FLOOR PLAN MEASUREMENTS ARE APPROXIMATE AND ARE SUBJECT TO FINAL SURVEY. CEILING FAN IS PROVIDED BY DEFAULT UNLESS OPTED OUT BY PURCHASER. THE BALCONY AND PES SHALL NOT BE ENCLOSED UNLESS WITH THE APPROVED BALCONY SCREEN.

Applicable to unit

Applicable to unit #08-18 only

TYPE C5P 104 sqm / 1,119 sqft

> Block 38 #03-18 to #13-18 #15-18 to #17-18

Applicable to unit #05-18 only

### Applicable to unit #06-18 only

Applicable to unit

### Applicable to unit #10-18 only

### Applicable to unit #16-18 only

KEYPLAN

DB DISTRIBUTION BOARD WD WASHER CUM DRYER W&D WASHER AND DRYER F FRIDGE WC WATER CLOSET