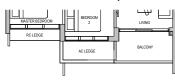

TYPE A1 50 sqm / 538 sqft

Block 32 #02-05\* to #08-05\* #02-06 to #08-06

# TYPE A1 (PES) 50 sqm / 538 sqft

Block 32 #01-05

### TYPE A1 (PES) 50 sqm / 538 sqft

Block 32 #01-06

DB DISTRIBUTION BOARD WD WASHER CUM DRYER W&D WASHER AND DRYER F FRIDGE WC WATER CLOSET

AREA INCLUDES AIR-CON (AC) LEDGE, BALCONY AND PRIVATE ENCLOSED SPACE (PES) WHERE APPLICABLE: PLEASE REFER TO THE KEYPLAN FOR ORIENTATION. ALL PLANS ARE SUBJECT TO CHANGE AS MAY BE REQUIRED OR APPROVED BY THE RELEVANT AUTHORITIES. FLOOR PLAN MEASUREMENTS ARE APPROXIMATE AND ARE SUBJECT TO FINAL SURVEY. CEILING FAN IS PROVIDED BY DEFAULT UNLESS OPTED OUT BY PURCHASER. THE BALCONY AND PES SHALL NOT BE ENCLOSED UNLESS WITH THE APPROVED BALCONY SCREEN.