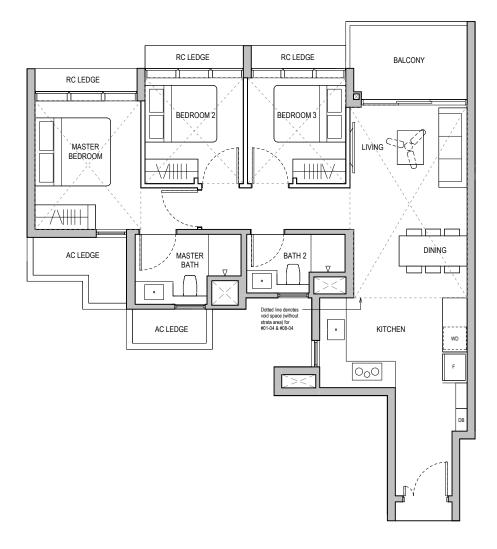

### Applicable to unit #08-03 only

DB DISTRIBUTION BOARD WD WASHER CUM DRYER W&D WASHER AND DRYER F FRIDGE WC WATER CLOSET

TYPE D1 112 sqm / 1,206 sqft

Block 36 #02-12\* to #13-12\* #15-12\* to #17-12\*

Block 38 #03-21 to #13-21 #15-21 to #17-21

TYPE D1 (PES) 112 sqm / 1,206 sqft

Block 36 #01-12

DB DISTRIBUTION BOARD WD WASHER CUM DRYER W&D WASHER AND DRYER F FRIDGE WC WATER CLOSET

AREA INCLUIDES AIR-CON (AC) LEDGE, BALCONY AND PRIVATE ENCLOSED SPACE (PES) WHERE APPLICABLE. PLEASE REFER TO THE KEYPLAN FOR ORIENTATION. ALL PLANS ARE SUBJECT TO CHANGE AS MAY BE REQUIRED OR APPROVED BY THE RELEVANT AUTHORITIES. FLOOR PLAN MEASUREMENTS ARE APPROXIMATE AND ARE SUBJECT TO FINAL SURVEY. CEILING FAN IS PROVIDED BY DEFAULT UNLESS OPTED OUT BY PURCHASER. THE BALCONY AND PES SHALL NOT BE ENCLOSED UNLESS WITH THE APPROVED BALCONY SCREEN.