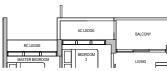

## 2-BEDROOM + STUDY

### TYPE B4S 68 sqm / 732 sqft

Block 36 #03-10\* to #13-10\* #15-10\* to #17-10\*

Block 38 #03-16 to #13-16 #15-16 to #17-16

1 2 3 4 5m

DB DISTRIBUTION BOARD WD WASHER CUM DRYER W&D WASHER AND DRYER F FRIDGE WC WATER CLOSET

AREA INCLUDES AIR CON (AC) LEDGE, BALCONY AND PRIVATE ENCLOSED SPACE (PES) WHERE APPLICABLE. PLEASE REFER TO THE KEYPLAN FOR ORIENTATION. ALL PLANS ARE SUBJECT TO CHANGE AS MAY BE REQUIRED OR APPROVED BY THE RELEVANT AUTHORITIES. FLOOR PLAN MEASUREMENTS ARE APPROXIMATE AND ARE SUBJECT TO FINAL SURVEY. CEILING FAN IS PROVIDED BY DEFAULT UNLESS OPTED OUT BY PURCHASER. THE BALCONY AND PES SHALL NOT BE ENCLOSED UNLESS WITH THE APPROVED BALCONY SCREEN.