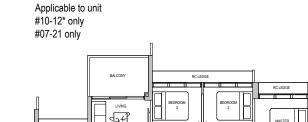

### Applicable to unit #08-03 only

DB DISTRIBUTION BOARD WD WASHER CUM DRYER W&D WASHER AND DRYER F FRIDGE WC WATER CLOSET

TYPE D1 112 sqm / 1,206 sqft

Block 36 #02-12\* to #13-12\* #15-12\* to #17-12\*

Block 38 #03-21 to #13-21 #15-21 to #17-21

TYPE D1 (PES) 112 sqm / 1,206 sqft

Block 36 #01-12

DB DISTRIBUTION BOARD WD WASHER CUM DRYER W&D WASHER AND DRYER F FRIDGE WC WATER CLOSET

AREA INCLUIDES AIR-CON (AC) LEDGE, BALCONY AND PRIVATE ENCLOSED SPACE (PES) WHERE APPLICABLE. PLEASE REFER TO THE KEYPLAN FOR ORIENTATION. ALL PLANS ARE SUBJECT TO CHANGE AS MAY BE REQUIRED OR APPROVED BY THE RELEVANT AUTHORITIES. FLOOR PLAN MEASUREMENTS ARE APPROXIMATE AND ARE SUBJECT TO FINAL SURVEY. CEILING FAN IS PROVIDED BY DEFAULT UNLESS OPTED OUT BY PURCHASER. THE BALCONY AND PES SHALL NOT BE ENCLOSED UNLESS WITH THE APPROVED BALCONY SCREEN.

TYPE D1

Block 36

Block 38

112 sqm / 1,206 sqft

WD WASHER CUM DRYER W&D WASHER AND DRYER F FRIDGE WC WATER CLOSET

TYPE D2 112 sqm / 1,206 sqft

Block 32 #02-01 to #08-01