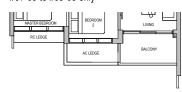

TYPE A1 50 sqm / 538 sqft

Block 32 #02-05\* to #08-05\* #02-06 to #08-06

# TYPE A1 (PES) 50 sqm / 538 sqft

Block 32 #01-05

### TYPE A1 (PES) 50 sqm / 538 sqft

Block 32 #01-06

DB DISTRIBUTION BOARD WD WASHER CUM DRYER W&D WASHER AND DRYER F FRIDGE WC WATER CLOSET

AREA INCLUDES AIR-CON (AC) LEDGE, BALCONY AND PRIVATE ENCLOSED SPACE (PES) WHERE APPLICABLE: PLEASE REFER TO THE KEYPLAN FOR ORIENTATION. ALL PLANS ARE SUBJECT TO CHANGE AS MAY BE REQUIRED OR APPROVED BY THE RELEVANT AUTHORITIES. FLOOR PLAN MEASUREMENTS ARE APPROXIMATE AND ARE SUBJECT TO FINAL SURVEY. CEILING FAN IS PROVIDED BY DEFAULT UNLESS OPTED OUT BY PURCHASER. THE BALCONY AND PES SHALL NOT BE ENCLOSED UNLESS WITH THE APPROVED BALCONY SCREEN.