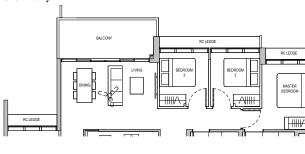

## **4-BEDROOM PREMIUM**

TYPE D3P 125 sqm / 1,345 sqft

Block 36 #02-14 to #13-14 #15-14 to #17-14

TYPE D3P (PES) 125 sqm / 1,345 sqft

Block 36 #01-14

DB DISTRIBUTION BOARD WD WASHER CUM DRYER W&D WASHER AND DRYER F FRIDGE WC WATER CLOSET

AREA INCLUDES AIR CON (AC) LEDGE, BALCONY AND PRIVATE ENCLOSED SPACE (PES) WHERE APPLICABLE. PLEASE REFER TO THE KEYPLAN FOR ORIENTATION. ALL PLANS ARE SUBJECT TO CHANGE AS MAY BE REQUIRED OR APPROVED BY THE RELEVANT AUTHORITIES. FLOOR PLAN MEASUREMENTS ARE APPROXIMATE AND ARE SUBJECT TO FINAL SURVEY. CEILING FAN IS PROVIDED BY DEFAULT UNLESS OPTED OUT BY PURCHASER. THE BALCONY AND PES SHALL NOT BE ENCLOSED UNLESS WITH THE APPROVED BALCONY SCREEN.

TYPE D3P

#02-14 to #13-14 #15-14 to #17-14

Block 36

DB DISTRIBUTION BOARD WD WASHER CUM DRYER W&D WASHER AND DRYER F FRIDGE WC WATER CLOSET