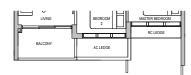

TYPE C4 89 sqm / 958 sqft

Block 32 #02-04 to #08-04

TYPE C4 (PES) 89 sqm / 958 sqft

Block 32 #01-04

MIRROR UNITS

DB DISTRIBUTION BOARD WD WASHER CUM DRYER W&D WASHER AND DRYER F FRIDGE WC WATER CLOSET

Applicable to unit #02-04 & #06-04 only

TYPE C4 89 sqm / 958 sqft

Block 32 #02-04 to #08-04

Applicable to unit #03-04 & #07-04 only

Applicable to unit #04-04 only

Applicable to unit #05-04 only

Applicable to unit #08-04 only

\*MIRROR UNITS

DB DISTRIBUTION BOARD WD WASHER CUM DRYER W&D WASHER AND DRYER F FRIDGE WC WATER CLOSET