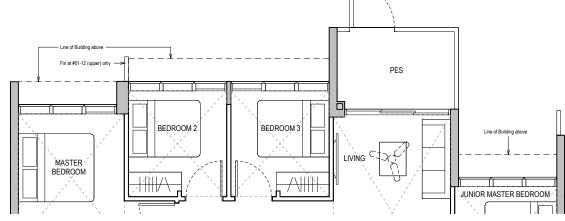

### Applicable to unit #08-03 only

DB DISTRIBUTION BOARD WD WASHER CUM DRYER W&D WASHER AND DRYER F FRIDGE WC WATER CLOSET

TYPE D1 112 sqm / 1,206 sqft

Block 36 #02-12\* to #13-12\* #15-12\* to #17-12\*

Block 38 #03-21 to #13-21 #15-21 to #17-21

TYPE D1 (PES) 112 sqm / 1,206 sqft

Block 36 #01-12

DB DISTRIBUTION BOARD WD WASHER CUM DRYER W&D WASHER AND DRYER F FRIDGE WC WATER CLOSET

AREA INCLUIDES AIR-CON (AC) LEDGE, BALCONY AND PRIVATE ENCLOSED SPACE (PES) WHERE APPLICABLE. PLEASE REFER TO THE KEYPLAN FOR ORIENTATION. ALL PLANS ARE SUBJECT TO CHANGE AS MAY BE REQUIRED OR APPROVED BY THE RELEVANT AUTHORITIES. FLOOR PLAN MEASUREMENTS ARE APPROXIMATE AND ARE SUBJECT TO FINAL SURVEY. CEILING FAN IS PROVIDED BY DEFAULT UNLESS OPTED OUT BY PURCHASER. THE BALCONY AND PES SHALL NOT BE ENCLOSED UNLESS WITH THE APPROVED BALCONY SCREEN.