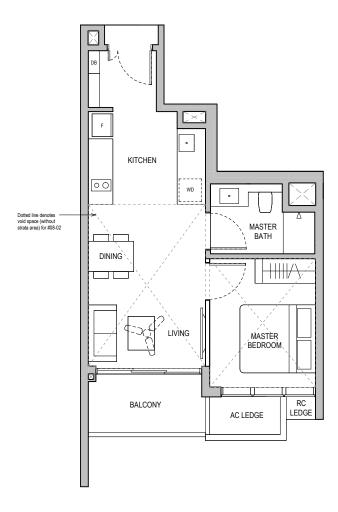

### TYPE A1 (PES) 50 sqm / 538 sqft

Block 32 #01-06

DB DISTRIBUTION BOARD WD WASHER CUM DRYER W&D WASHER AND DRYER F FRIDGE WC WATER CLOSET

AREA INCLUDES AIR-CON (AC) LEDGE, BALCONY AND PRIVATE ENCLOSED SPACE (PES) WHERE APPLICABLE: PLEASE REFER TO THE KEYPLAN FOR ORIENTATION. ALL PLANS ARE SUBJECT TO CHANGE AS MAY BE REQUIRED OR APPROVED BY THE RELEVANT AUTHORITIES. FLOOR PLAN MEASUREMENTS ARE APPROXIMATE AND ARE SUBJECT TO FINAL SURVEY. CEILING FAN IS PROVIDED BY DEFAULT UNLESS OPTED OUT BY PURCHASER. THE BALCONY AND PES SHALL NOT BE ENCLOSED UNLESS WITH THE APPROVED BALCONY SCREEN.

Applicable to unit #02-05, #03-05, #06-05 & #07-05 only

Applicable to unit #04-05, #05-05 & #08-05 only

Applicable to unit #02-06, #05-06 & #06-06 only TYPE A1

Block 32

50 sqm / 538 sqft

#02-05 to #08-05 #02-06 to #08-06