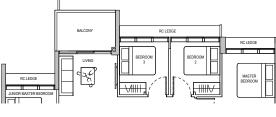

TYPE A2

Block 32

50 sqm / 538 sqft

#02-02 to #08-02

TYPE B1 65 sqm / 700 sqft

Block 36 #02-13\* to #13-13\* #15-13\* to #17-13\*

Block 38 #02-20 to #13-20 #15-20 to #17-20

# TYPE B1 (PES) 65 sqm / 700 sqft

Block 36 #01-13

# TYPE B1 (PES) 65 sqm / 700 sqft

Block 38 #01-20

DB DISTRIBUTION BOARD WD WASHER CUM DRYER W&D WASHER AND DRYER F FRIDGE WC WATER CLOSET

AREA INCLUDES AIR CON (AC) LEDGE, BALCONY AND PRIVATE ENCLOSED SPACE (PES) WHERE APPLICABLE. PLEASE REFER TO THE KEYPLAN FOR ORIENTATION. ALL PLANS ARE SUBJECT TO CHANGE AS MAY BE REQUIRED OR APPROVED BY THE RELEVANT AUTHORITIES. FLOOR PLAN MEASUREMENTS ARE APPROXIMATE AND ARE SUBJECT TO FINAL SURVEY. CEILING FAN IS PROVIDED BY DEFAULT UNLESS OPTED OUT BY PURCHASER. THE BALCONY AND PES SHALL NOT BE ENCLOSED UNLESS WITH THE APPROVED BALCONY SCREEN.