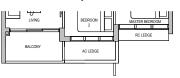

### TYPE A2 50 sqm / 538 sqft

Block 32 #02-02 to #08-02

DB DISTRIBUTION BOARD WD WASHER CUM DRYER W&D WASHER AND DRYER F FRIDGE WC WATER CLOSET

AREA INCLUDES AIR-CON (AC) LEDGE, BALCONY AND PRIVATE ENCLOSED SPACE (PES) WHERE APPLICABLE: PLEASE REFER TO THE KEYPLAN FOR ORIENTATION. ALL PLANS ARE SUBJECT TO CHANGE AS MAY BE REQUIRED OR APPROVED BY THE RELEVANT AUTHORITIES. FLOOR PLAN MEASUREMENTS ARE APPROXIMATE AND ARE SUBJECT TO FINAL SURVEY. CEILING FAN IS PROVIDED BY DEFAULT UNLESS OPTED OUT BY PURCHASER. THE BALCONY AND PES SHALL NOT BE ENCLOSED UNLESS WITH THE APPROVED BALCONY SCREEN.

**KEYPLAN** 

Applicable to unit #02-02 & #06-02 only

Applicable to unit #03-02 & #07-02 only

Applicable to unit #04-02 only

Applicable to unit #05-02 only

Applicable to unit #08-02 only

DB DISTRIBUTION BOARD WD WASHER CUM DRYER W&D WASHER AND DRYER F FRIDGE WC WATER CLOSET

TYPE A2

Block 32

50 sqm / 538 sqft

#02-02 to #08-02

TYPE B1 65 sqm / 700 sqft

Block 36 #02-13\* to #13-13\* #15-13\* to #17-13\*

Block 38 #02-20 to #13-20 #15-20 to #17-20