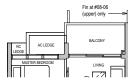

# TYPE A1 (PES) 50 sqm / 538 sqft

Block 32 #01-05

### TYPE A1 (PES) 50 sqm / 538 sqft

Block 32 #01-06

DB DISTRIBUTION BOARD WD WASHER CUM DRYER W&D WASHER AND DRYER F FRIDGE WC WATER CLOSET

AREA INCLUDES AIR-CON (AC) LEDGE, BALCONY AND PRIVATE ENCLOSED SPACE (PES) WHERE APPLICABLE: PLEASE REFER TO THE KEYPLAN FOR ORIENTATION. ALL PLANS ARE SUBJECT TO CHANGE AS MAY BE REQUIRED OR APPROVED BY THE RELEVANT AUTHORITIES. FLOOR PLAN MEASUREMENTS ARE APPROXIMATE AND ARE SUBJECT TO FINAL SURVEY. CEILING FAN IS PROVIDED BY DEFAULT UNLESS OPTED OUT BY PURCHASER. THE BALCONY AND PES SHALL NOT BE ENCLOSED UNLESS WITH THE APPROVED BALCONY SCREEN.