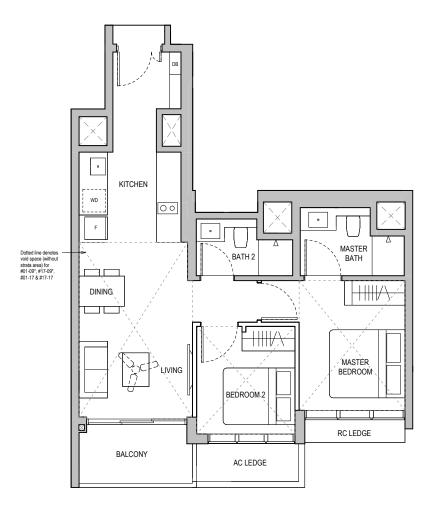

### TYPE A2 50 sqm / 538 sqft

Block 32 #02-02 to #08-02

DB DISTRIBUTION BOARD WD WASHER CUM DRYER W&D WASHER AND DRYER F FRIDGE WC WATER CLOSET

AREA INCLUDES AIR-CON (AC) LEDGE, BALCONY AND PRIVATE ENCLOSED SPACE (PES) WHERE APPLICABLE: PLEASE REFER TO THE KEYPLAN FOR ORIENTATION. ALL PLANS ARE SUBJECT TO CHANGE AS MAY BE REQUIRED OR APPROVED BY THE RELEVANT AUTHORITIES. FLOOR PLAN MEASUREMENTS ARE APPROXIMATE AND ARE SUBJECT TO FINAL SURVEY. CEILING FAN IS PROVIDED BY DEFAULT UNLESS OPTED OUT BY PURCHASER. THE BALCONY AND PES SHALL NOT BE ENCLOSED UNLESS WITH THE APPROVED BALCONY SCREEN.

**KEYPLAN** 

Applicable to unit #02-02 & #06-02 only

Applicable to unit #03-02 & #07-02 only

Applicable to unit #04-02 only

Applicable to unit #05-02 only

Applicable to unit #08-02 only

DB DISTRIBUTION BOARD WD WASHER CUM DRYER W&D WASHER AND DRYER F FRIDGE WC WATER CLOSET

TYPE A2

Block 32

50 sqm / 538 sqft

#02-02 to #08-02

TYPE B1 65 sqm / 700 sqft

Block 36 #02-13\* to #13-13\* #15-13\* to #17-13\*

Block 38 #02-20 to #13-20 #15-20 to #17-20