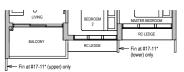

**KEYPLAN** 

Applicable to unit #03-10\* & #11-10\* only

Applicable to unit #10-10\* & #16-10\* only

Applicable to unit

#17-10\* only

TYPE B4S 68 sqm / 732 sqft

Block 36 #03-10\* to #13-10\* #15-10\* to #17-10\*

Block 38 #03-16 to #13-16 #15-16 to #17-16

Applicable to unit #04-10\* & #12-10\* only #09-16 & #15-16 only

Applicable to unit

#10-16 only

#05-10\* & #13-10\* only

Applicable to unit #03-16, #11-16 & #16-16 only

Fin at #17-10\* (upper) only -

Applicable to unit #06-10\* to #08-10\* only #06-16 only

Applicable to unit #07-16 & #08-16 only

Applicable to unit #09-10\* & #15-10\* only #04-16, #05-16, #12-16, #13-16 & #17-16 only