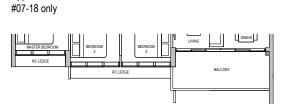

## **3-BEDROOM PREMIUM**

TYPE C5P 104 sqm / 1,119 sqft

Block 38 #03-18 to #13-18 #15-18 to #17-18

DB DISTRIBUTION BOARD WD WASHER CUM DRYER W&D WASHER AND DRYER F FRIDGE WC WATER CLOSET

AREA INCLUDES AIR-CON (AC) LEDGE, BALCONY AND PRIVATE ENCLOSED SPACE (PES) WHERE APPLICABLE. PLEASE REFER TO THE KEYPLAN FOR ORIENTATION. ALL PLANS ARE SUBJECT TO CHANGE AS MAY BE REQUIRED OR APPROVED BY THE RELEVANT AUTHORITIES. FLOOR PLAN MEASUREMENTS ARE APPROXIMATE AND ARE SUBJECT TO FINAL SURVEY. CEILING FAN IS PROVIDED BY DEFAULT UNLESS OPTED OUT BY PURCHASER. THE BALCONY AND PES SHALL NOT BE ENCLOSED UNLESS WITH THE APPROVED BALCONY SCREEN.

Applicable to unit

Applicable to unit #08-18 only

TYPE C5P 104 sqm / 1,119 sqft

> Block 38 #03-18 to #13-18 #15-18 to #17-18

Applicable to unit #05-18 only

### Applicable to unit #06-18 only

Applicable to unit

### Applicable to unit #10-18 only

### Applicable to unit #16-18 only

KEYPLAN

DB DISTRIBUTION BOARD WD WASHER CUM DRYER W&D WASHER AND DRYER F FRIDGE WC WATER CLOSET