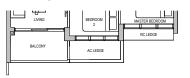

### TYPE B2 68 sqm / 732 sqft

Block 36 #02-09 to #13-09 #15-09 to #17-09

### Block 38 #02-17 to #13-17 #15-17 to #17-17

Applicable to unit #05-09, #06-09 & #13-09 only

### Applicable to unit #05-17 & #06-17 only

Applicable to unit #07-09 to #09-09 only

Applicable to unit #07-17 & #08-17 only