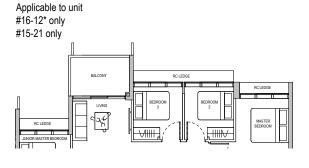

### Applicable to unit #08-03 only

DB DISTRIBUTION BOARD WD WASHER CUM DRYER W&D WASHER AND DRYER F FRIDGE WC WATER CLOSET

TYPE D1 112 sqm / 1,206 sqft

Block 36 #02-12\* to #13-12\* #15-12\* to #17-12\*

Block 38 #03-21 to #13-21 #15-21 to #17-21

TYPE D1

Block 36

Block 38

112 sqm / 1,206 sqft

WD WASHER CUM DRYER W&D WASHER AND DRYER F FRIDGE WC WATER CLOSET

TYPE D2 112 sqm / 1,206 sqft

Block 32 #02-01 to #08-01