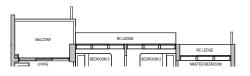

### TYPE A2 50 sqm / 538 sqft

Block 32 #02-02 to #08-02

DB DISTRIBUTION BOARD WD WASHER CUM DRYER W&D WASHER AND DRYER F FRIDGE WC WATER CLOSET

AREA INCLUDES AIR-CON (AC) LEDGE, BALCONY AND PRIVATE ENCLOSED SPACE (PES) WHERE APPLICABLE: PLEASE REFER TO THE KEYPLAN FOR ORIENTATION. ALL PLANS ARE SUBJECT TO CHANGE AS MAY BE REQUIRED OR APPROVED BY THE RELEVANT AUTHORITIES. FLOOR PLAN MEASUREMENTS ARE APPROXIMATE AND ARE SUBJECT TO FINAL SURVEY. CEILING FAN IS PROVIDED BY DEFAULT UNLESS OPTED OUT BY PURCHASER. THE BALCONY AND PES SHALL NOT BE ENCLOSED UNLESS WITH THE APPROVED BALCONY SCREEN.

**KEYPLAN** 

Applicable to unit #02-02 & #06-02 only

Applicable to unit #03-02 & #07-02 only

Applicable to unit #04-02 only

Applicable to unit #05-02 only

Applicable to unit #08-02 only

DB DISTRIBUTION BOARD WD WASHER CUM DRYER W&D WASHER AND DRYER F FRIDGE WC WATER CLOSET

TYPE A2

Block 32

50 sqm / 538 sqft

#02-02 to #08-02

TYPE B1 65 sqm / 700 sqft

Block 36 #02-13\* to #13-13\* #15-13\* to #17-13\*

Block 38 #02-20 to #13-20 #15-20 to #17-20