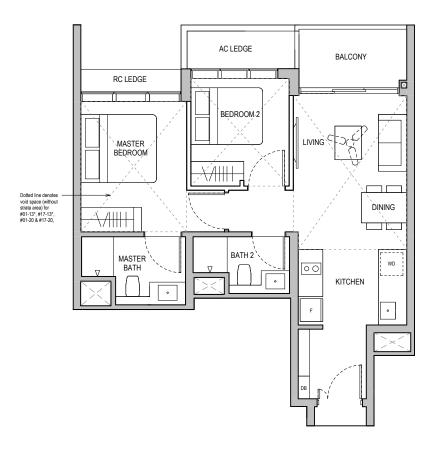

**KEYPLAN** 

Applicable to unit #03-10\* & #11-10\* only

Applicable to unit #10-10\* & #16-10\* only

Applicable to unit

#17-10\* only

TYPE B4S 68 sqm / 732 sqft

Block 36 #03-10\* to #13-10\* #15-10\* to #17-10\*

Block 38 #03-16 to #13-16 #15-16 to #17-16

Applicable to unit #04-10\* & #12-10\* only #09-16 & #15-16 only

Applicable to unit

#10-16 only

#05-10\* & #13-10\* only

Applicable to unit #03-16, #11-16 & #16-16 only

Fin at #17-10\* (upper) only -

Applicable to unit #06-10\* to #08-10\* only #06-16 only

Applicable to unit #07-16 & #08-16 only

Applicable to unit #09-10\* & #15-10\* only #04-16, #05-16, #12-16, #13-16 & #17-16 only