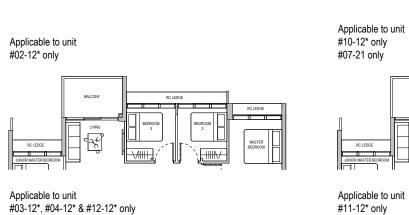

### Applicable to unit #08-03 only

DB DISTRIBUTION BOARD WD WASHER CUM DRYER W&D WASHER AND DRYER F FRIDGE WC WATER CLOSET

TYPE D1 112 sqm / 1,206 sqft

Block 36 #02-12\* to #13-12\* #15-12\* to #17-12\*

Block 38 #03-21 to #13-21 #15-21 to #17-21

TYPE D1 (PES) 112 sqm / 1,206 sqft

Block 36 #01-12

DB DISTRIBUTION BOARD WD WASHER CUM DRYER W&D WASHER AND DRYER F FRIDGE WC WATER CLOSET

AREA INCLUIDES AIR-CON (AC) LEDGE, BALCONY AND PRIVATE ENCLOSED SPACE (PES) WHERE APPLICABLE. PLEASE REFER TO THE KEYPLAN FOR ORIENTATION. ALL PLANS ARE SUBJECT TO CHANGE AS MAY BE REQUIRED OR APPROVED BY THE RELEVANT AUTHORITIES. FLOOR PLAN MEASUREMENTS ARE APPROXIMATE AND ARE SUBJECT TO FINAL SURVEY. CEILING FAN IS PROVIDED BY DEFAULT UNLESS OPTED OUT BY PURCHASER. THE BALCONY AND PES SHALL NOT BE ENCLOSED UNLESS WITH THE APPROVED BALCONY SCREEN.

TYPE D1

Block 36

Block 38

112 sqm / 1,206 sqft

WD WASHER CUM DRYER W&D WASHER AND DRYER F FRIDGE WC WATER CLOSET

TYPE D2 112 sqm / 1,206 sqft

Block 32 #02-01 to #08-01