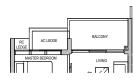

### TYPE A2 50 sqm / 538 sqft

Block 32 #02-02 to #08-02

DB DISTRIBUTION BOARD WD WASHER CUM DRYER W&D WASHER AND DRYER F FRIDGE WC WATER CLOSET

AREA INCLUDES AIR-CON (AC) LEDGE, BALCONY AND PRIVATE ENCLOSED SPACE (PES) WHERE APPLICABLE: PLEASE REFER TO THE KEYPLAN FOR ORIENTATION. ALL PLANS ARE SUBJECT TO CHANGE AS MAY BE REQUIRED OR APPROVED BY THE RELEVANT AUTHORITIES. FLOOR PLAN MEASUREMENTS ARE APPROXIMATE AND ARE SUBJECT TO FINAL SURVEY. CEILING FAN IS PROVIDED BY DEFAULT UNLESS OPTED OUT BY PURCHASER. THE BALCONY AND PES SHALL NOT BE ENCLOSED UNLESS WITH THE APPROVED BALCONY SCREEN.

**KEYPLAN** 

Applicable to unit #02-02 & #06-02 only

Applicable to unit #03-02 & #07-02 only

Applicable to unit #04-02 only

Applicable to unit #05-02 only

Applicable to unit #08-02 only

DB DISTRIBUTION BOARD WD WASHER CUM DRYER W&D WASHER AND DRYER F FRIDGE WC WATER CLOSET

TYPE A2

Block 32

50 sqm / 538 sqft

#02-02 to #08-02

TYPE B1 65 sqm / 700 sqft

Block 36 #02-13\* to #13-13\* #15-13\* to #17-13\*

Block 38 #02-20 to #13-20 #15-20 to #17-20