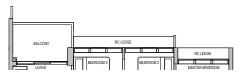

TYPE C4 89 sqm / 958 sqft

Block 32 #02-04 to #08-04

TYPE C4 (PES) 89 sqm / 958 sqft

Block 32 #01-04

MIRROR UNITS

DB DISTRIBUTION BOARD WD WASHER CUM DRYER W&D WASHER AND DRYER F FRIDGE WC WATER CLOSET

Applicable to unit #02-04 & #06-04 only

TYPE C4 89 sqm / 958 sqft

Block 32 #02-04 to #08-04

Applicable to unit #03-04 & #07-04 only

Applicable to unit #04-04 only

Applicable to unit #05-04 only

Applicable to unit #08-04 only

\*MIRROR UNITS

DB DISTRIBUTION BOARD WD WASHER CUM DRYER W&D WASHER AND DRYER F FRIDGE WC WATER CLOSET