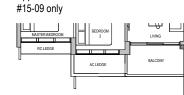

### Applicable to unit #08-20 to #10-20, #15-20 & #16-20 only

DB DISTRIBUTION BOARD WD WASHER CUM DRYER W&D WASHER AND DRYER F FRIDGE WC WATER CLOSET

TYPE B2 68 sqm / 732 sqft

Block 36

#02-09\* to #13-09\* #15-09\* to #17-09\*

Block 38 #02-17 to #13-17 #15-17 to #17-17

### Applicable to unit #02-09 to #04-09, #12-09 & #17-09 only