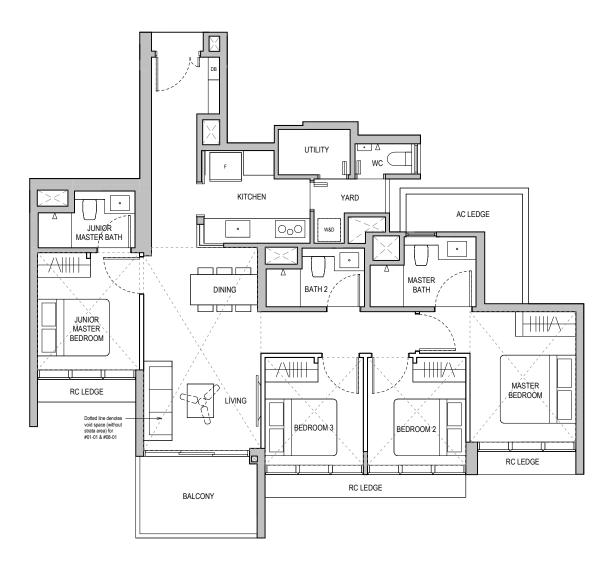

### TYPE B4S 68 sqm / 732 sqft

Block 36 #03-10\* to #13-10\* #15-10\* to #17-10\*

Block 38 #03-16 to #13-16 #15-16 to #17-16

1 2 3 4 5m

DB DISTRIBUTION BOARD WD WASHER CUM DRYER W&D WASHER AND DRYER F FRIDGE WC WATER CLOSET

AREA INCLUDES AIR CON (AC) LEDGE, BALCONY AND PRIVATE ENCLOSED SPACE (PES) WHERE APPLICABLE. PLEASE REFER TO THE KEYPLAN FOR ORIENTATION. ALL PLANS ARE SUBJECT TO CHANGE AS MAY BE REQUIRED OR APPROVED BY THE RELEVANT AUTHORITIES. FLOOR PLAN MEASUREMENTS ARE APPROXIMATE AND ARE SUBJECT TO FINAL SURVEY. CEILING FAN IS PROVIDED BY DEFAULT UNLESS OPTED OUT BY PURCHASER. THE BALCONY AND PES SHALL NOT BE ENCLOSED UNLESS WITH THE APPROVED BALCONY SCREEN.

**KEYPLAN** 

Applicable to unit #03-10\* & #11-10\* only

Applicable to unit #10-10\* & #16-10\* only

Applicable to unit

#17-10\* only

TYPE B4S 68 sqm / 732 sqft

Block 36 #03-10\* to #13-10\* #15-10\* to #17-10\*