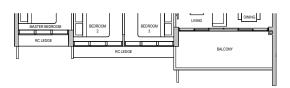

# Applicable to unit #02-20 to #04-20, #11-20, #12-20 & #17-20 only

TYPE B1

Block 36

Block 38

65 sqm / 700 sqft

#02-13 to #13-13 #15-13 to #17-13

#02-20 to #13-20 #15-20 to #17-20

### Applicable to unit #03-13, #04-13, #11-13, #12-13 & #17-13 only #05-20 & #13-20 only

### Applicable to unit #05-13 to #07-13 & #13-13 only

### Applicable to unit #08-13, #09-13 & #15-13 only

### Applicable to unit #08-20 to #10-20, #15-20 & #16-20 only

DB DISTRIBUTION BOARD WD WASHER CUM DRYER W&D WASHER AND DRYER F FRIDGE WC WATER CLOSET

TYPE B2 68 sqm / 732 sqft

Block 36

#02-09\* to #13-09\* #15-09\* to #17-09\*