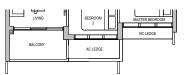

### TYPE B2 68 sqm / 732 sqft

Block 36 #02-09 to #13-09 #15-09 to #17-09

### Block 38 #02-17 to #13-17 #15-17 to #17-17

Applicable to unit #05-09, #06-09 & #13-09 only

### Applicable to unit #05-17 & #06-17 only

Applicable to unit #07-09 to #09-09 only

Applicable to unit #07-17 & #08-17 only