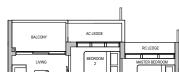

Applicable to unit #09-19, #10-19, #15-19 & #16-19 only

DB DISTRIBUTION BOARD WD WASHER CUM DRYER W&D WASHER AND DRYER F FRIDGE WC WATER CLOSET

TYPE C2 87 sqm / 936 sqft

Block 36 #02-08 to #13-08 #15-08 to #17-08

### TYPE C2 (PES) 87 sqm / 936 sqft

Block 36 #01-08

DB DISTRIBUTION BOARD WD WASHER CUM DRYER W&D WASHER AND DRYER F FRIDGE WC WATER CLOSET

EMTOR MUSE ROPE

A SECOND RANGE ROAD

N

NOCHWEATER ROAD

KEYPLAN

Applicable to unit #02-08 only

Applicable to unit #08-08 & #09-08 only

**TYPE C2** 87 sqm / 936 sqft

Block 36 #02-08 to #13-08 #15-08 to #17-08

Applicable to unit #03-08, #04-08, #12-08 & #17-08 only

Applicable to unit #10-08 & #15-08 only

Applicable to unit #05-08, #06-08 & #13-08 only

Applicable to unit #11-08 & #16-08 only

Applicable to unit #07-08 only

MIRROR UNITS

DB DISTRIBUTION BOARD WD WASHER CUM DRYER W&D WASHER AND DRYER F FRIDGE WC WATER CLOSET