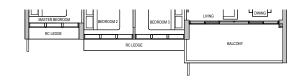

# TYPE B1 (PES) 65 sqm / 700 sqft

Block 36 #01-13

# TYPE B1 (PES) 65 sqm / 700 sqft

Block 38 #01-20

DB DISTRIBUTION BOARD WD WASHER CUM DRYER W&D WASHER AND DRYER F FRIDGE WC WATER CLOSET

AREA INCLUDES AIR CON (AC) LEDGE, BALCONY AND PRIVATE ENCLOSED SPACE (PES) WHERE APPLICABLE. PLEASE REFER TO THE KEYPLAN FOR ORIENTATION. ALL PLANS ARE SUBJECT TO CHANGE AS MAY BE REQUIRED OR APPROVED BY THE RELEVANT AUTHORITIES. FLOOR PLAN MEASUREMENTS ARE APPROXIMATE AND ARE SUBJECT TO FINAL SURVEY. CEILING FAN IS PROVIDED BY DEFAULT UNLESS OPTED OUT BY PURCHASER. THE BALCONY AND PES SHALL NOT BE ENCLOSED UNLESS WITH THE APPROVED BALCONY SCREEN.