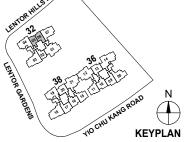

LENTOR HILLS ROAD

TO CHI KANG ROAD

N

KEYPLAN

Applicable to unit #02-07 & #06-07 only

TYPE C1

Block 32

85 sqm / 915 sqft

### TYPE C2 (PES) 87 sqm / 936 sqft

Block 36 #01-08

DB DISTRIBUTION BOARD WD WASHER CUM DRYER W&D WASHER AND DRYER F FRIDGE WC WATER CLOSET

EMTOR MUSE ROPE

A SECOND RANGE ROAD

N

NOCHWEATER ROAD

KEYPLAN