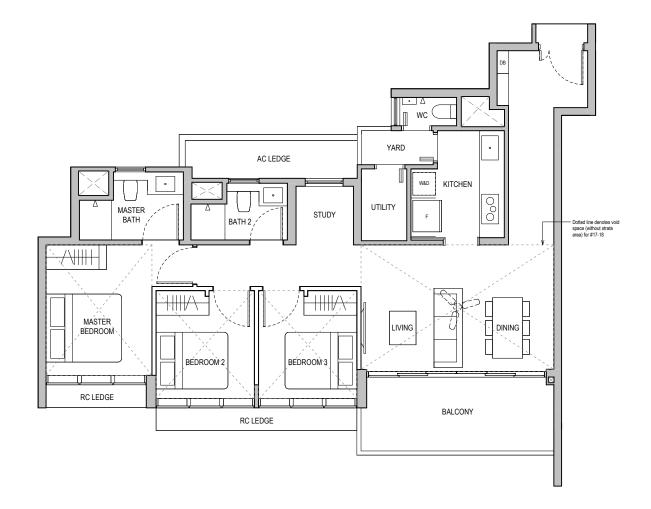

## **4-BEDROOM PREMIUM**

TYPE D3P 125 sqm / 1,345 sqft

Block 36 #02-14 to #13-14 #15-14 to #17-14

TYPE D3P (PES) 125 sqm / 1,345 sqft

Block 36 #01-14

DB DISTRIBUTION BOARD WD WASHER CUM DRYER W&D WASHER AND DRYER F FRIDGE WC WATER CLOSET

AREA INCLUDES AIR CON (AC) LEDGE, BALCONY AND PRIVATE ENCLOSED SPACE (PES) WHERE APPLICABLE. PLEASE REFER TO THE KEYPLAN FOR ORIENTATION. ALL PLANS ARE SUBJECT TO CHANGE AS MAY BE REQUIRED OR APPROVED BY THE RELEVANT AUTHORITIES. FLOOR PLAN MEASUREMENTS ARE APPROXIMATE AND ARE SUBJECT TO FINAL SURVEY. CEILING FAN IS PROVIDED BY DEFAULT UNLESS OPTED OUT BY PURCHASER. THE BALCONY AND PES SHALL NOT BE ENCLOSED UNLESS WITH THE APPROVED BALCONY SCREEN.

TYPE D3P

#02-14 to #13-14 #15-14 to #17-14

Block 36

DB DISTRIBUTION BOARD WD WASHER CUM DRYER W&D WASHER AND DRYER F FRIDGE WC WATER CLOSET