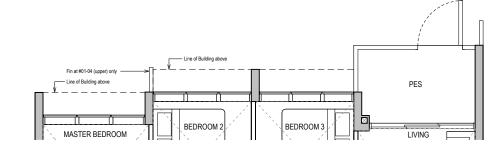

### Applicable to unit #08-03 only

DB DISTRIBUTION BOARD WD WASHER CUM DRYER W&D WASHER AND DRYER F FRIDGE WC WATER CLOSET

TYPE D1 112 sqm / 1,206 sqft

Block 36 #02-12\* to #13-12\* #15-12\* to #17-12\*

Block 38 #03-21 to #13-21 #15-21 to #17-21

TYPE D1 (PES) 112 sqm / 1,206 sqft

Block 36 #01-12

DB DISTRIBUTION BOARD WD WASHER CUM DRYER W&D WASHER AND DRYER F FRIDGE WC WATER CLOSET

AREA INCLUIDES AIR-CON (AC) LEDGE, BALCONY AND PRIVATE ENCLOSED SPACE (PES) WHERE APPLICABLE. PLEASE REFER TO THE KEYPLAN FOR ORIENTATION. ALL PLANS ARE SUBJECT TO CHANGE AS MAY BE REQUIRED OR APPROVED BY THE RELEVANT AUTHORITIES. FLOOR PLAN MEASUREMENTS ARE APPROXIMATE AND ARE SUBJECT TO FINAL SURVEY. CEILING FAN IS PROVIDED BY DEFAULT UNLESS OPTED OUT BY PURCHASER. THE BALCONY AND PES SHALL NOT BE ENCLOSED UNLESS WITH THE APPROVED BALCONY SCREEN.