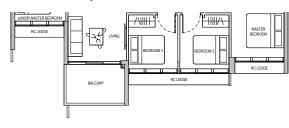

### Applicable to unit #08-03 only

DB DISTRIBUTION BOARD WD WASHER CUM DRYER W&D WASHER AND DRYER F FRIDGE WC WATER CLOSET

TYPE D1 112 sqm / 1,206 sqft

Block 36 #02-12\* to #13-12\* #15-12\* to #17-12\*

Block 38 #03-21 to #13-21 #15-21 to #17-21

TYPE D1 (PES) 112 sqm / 1,206 sqft

Block 36 #01-12

DB DISTRIBUTION BOARD WD WASHER CUM DRYER W&D WASHER AND DRYER F FRIDGE WC WATER CLOSET

AREA INCLUIDES AIR-CON (AC) LEDGE, BALCONY AND PRIVATE ENCLOSED SPACE (PES) WHERE APPLICABLE. PLEASE REFER TO THE KEYPLAN FOR ORIENTATION. ALL PLANS ARE SUBJECT TO CHANGE AS MAY BE REQUIRED OR APPROVED BY THE RELEVANT AUTHORITIES. FLOOR PLAN MEASUREMENTS ARE APPROXIMATE AND ARE SUBJECT TO FINAL SURVEY. CEILING FAN IS PROVIDED BY DEFAULT UNLESS OPTED OUT BY PURCHASER. THE BALCONY AND PES SHALL NOT BE ENCLOSED UNLESS WITH THE APPROVED BALCONY SCREEN.

TYPE D1

Block 36

Block 38

112 sqm / 1,206 sqft

WD WASHER CUM DRYER W&D WASHER AND DRYER F FRIDGE WC WATER CLOSET

TYPE D2 112 sqm / 1,206 sqft

Block 32 #02-01 to #08-01