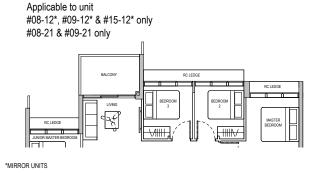

### Applicable to unit #05-13 to #07-13 & #13-13 only

### Applicable to unit #08-13, #09-13 & #15-13 only

### Applicable to unit #08-20 to #10-20, #15-20 & #16-20 only

DB DISTRIBUTION BOARD WD WASHER CUM DRYER W&D WASHER AND DRYER F FRIDGE WC WATER CLOSET

TYPE B2 68 sqm / 732 sqft

Block 36

#02-09\* to #13-09\* #15-09\* to #17-09\*