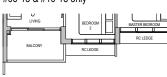

TYPE A1 50 sqm / 538 sqft

Block 32 #02-05\* to #08-05\* #02-06 to #08-06

# TYPE A1 (PES) 50 sqm / 538 sqft

Block 32 #01-05

### TYPE A1 (PES) 50 sqm / 538 sqft

Block 32 #01-06

DB DISTRIBUTION BOARD WD WASHER CUM DRYER W&D WASHER AND DRYER F FRIDGE WC WATER CLOSET

AREA INCLUDES AIR-CON (AC) LEDGE, BALCONY AND PRIVATE ENCLOSED SPACE (PES) WHERE APPLICABLE: PLEASE REFER TO THE KEYPLAN FOR ORIENTATION. ALL PLANS ARE SUBJECT TO CHANGE AS MAY BE REQUIRED OR APPROVED BY THE RELEVANT AUTHORITIES. FLOOR PLAN MEASUREMENTS ARE APPROXIMATE AND ARE SUBJECT TO FINAL SURVEY. CEILING FAN IS PROVIDED BY DEFAULT UNLESS OPTED OUT BY PURCHASER. THE BALCONY AND PES SHALL NOT BE ENCLOSED UNLESS WITH THE APPROVED BALCONY SCREEN.