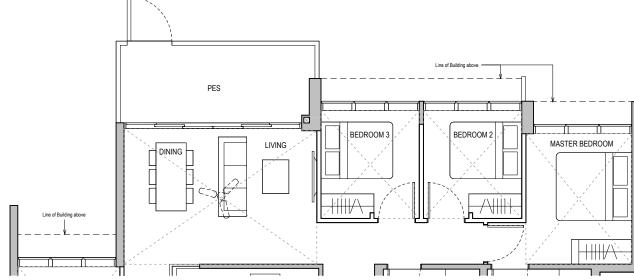

## **4-BEDROOM PREMIUM**

TYPE D3P 125 sqm / 1,345 sqft

Block 36 #02-14 to #13-14 #15-14 to #17-14

TYPE D3P (PES) 125 sqm / 1,345 sqft

Block 36 #01-14

DB DISTRIBUTION BOARD WD WASHER CUM DRYER W&D WASHER AND DRYER F FRIDGE WC WATER CLOSET

AREA INCLUDES AIR CON (AC) LEDGE, BALCONY AND PRIVATE ENCLOSED SPACE (PES) WHERE APPLICABLE. PLEASE REFER TO THE KEYPLAN FOR ORIENTATION. ALL PLANS ARE SUBJECT TO CHANGE AS MAY BE REQUIRED OR APPROVED BY THE RELEVANT AUTHORITIES. FLOOR PLAN MEASUREMENTS ARE APPROXIMATE AND ARE SUBJECT TO FINAL SURVEY. CEILING FAN IS PROVIDED BY DEFAULT UNLESS OPTED OUT BY PURCHASER. THE BALCONY AND PES SHALL NOT BE ENCLOSED UNLESS WITH THE APPROVED BALCONY SCREEN.

TYPE D3P

#02-14 to #13-14 #15-14 to #17-14

Block 36

DB DISTRIBUTION BOARD WD WASHER CUM DRYER W&D WASHER AND DRYER F FRIDGE WC WATER CLOSET