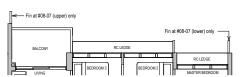

DB DISTRIBUTION BOARD WD WASHER CUM DRYER W&D WASHER AND DRYER F FRIDGE WC WATER CLOSET

TYPE C1 85 sqm / 915 sqft

Block 32 #02-07 to #08-07

### TYPE C1 (PES) 85 sqm / 915 sqft

**Block 32** #01-07

MIRROR UNITS

DB DISTRIBUTION BOARD WD WASHER CUM DRYER W&D WASHER AND DRYER F FRIDGE WC WATER CLOSET

AREA INCLUDES AIR-CON (AC) LEDGE, BALCONY AND PRIVATE ENCLOSED SPACE (PES) WHERE APPLICABLE: PLEASE REFER TO THE KEYPLAN FOR ORIENTATION. ALL PLANS ARE SUBJECT TO CHANGE AS MAY BE REQUIRED OR APPROVED BY THE RELEVANT AUTHORITIES. FLOOR PLAN MEASUREMENTS ARE APPROXIMATE AND ARE SUBJECT TO FINAL SURVEY. CEILING FAN IS PROVIDED BY DEFAULT UNLESS OPTED OUT BY PURCHASER. THE BALCONY AND PES SHALL NOT BE ENCLOSED UNLESS WITH THE APPROVED BALCONY SCREEN.

LENTOR HILLS ROAD

TO CHI KANG ROAD

N

KEYPLAN

Applicable to unit #02-07 & #06-07 only

TYPE C1

Block 32

85 sqm / 915 sqft

#02-07 to #08-07

Applicable to unit #03-07 & #07-07 only

Applicable to unit #04-07 only

Applicable to unit #05-07 only

Applicable to unit #08-07 only

\*MIRROR UNITS

DB DISTRIBUTION BOARD WD WASHER CUM DRYER W&D WASHER AND DRYER F FRIDGE WC WATER CLOSET