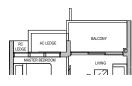

TYPE A1 50 sqm / 538 sqft

Block 32 #02-05\* to #08-05\* #02-06 to #08-06

### TYPE A1 (PES) 50 sqm / 538 sqft

Block 32 #01-06

DB DISTRIBUTION BOARD WD WASHER CUM DRYER W&D WASHER AND DRYER F FRIDGE WC WATER CLOSET

AREA INCLUDES AIR-CON (AC) LEDGE, BALCONY AND PRIVATE ENCLOSED SPACE (PES) WHERE APPLICABLE: PLEASE REFER TO THE KEYPLAN FOR ORIENTATION. ALL PLANS ARE SUBJECT TO CHANGE AS MAY BE REQUIRED OR APPROVED BY THE RELEVANT AUTHORITIES. FLOOR PLAN MEASUREMENTS ARE APPROXIMATE AND ARE SUBJECT TO FINAL SURVEY. CEILING FAN IS PROVIDED BY DEFAULT UNLESS OPTED OUT BY PURCHASER. THE BALCONY AND PES SHALL NOT BE ENCLOSED UNLESS WITH THE APPROVED BALCONY SCREEN.