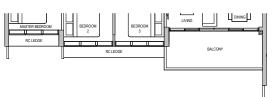

# Applicable to unit #02-20 to #04-20, #11-20, #12-20 & #17-20 only

TYPE B1

Block 36

Block 38

65 sqm / 700 sqft

#02-13 to #13-13 #15-13 to #17-13

#02-20 to #13-20 #15-20 to #17-20

### Applicable to unit #03-13, #04-13, #11-13, #12-13 & #17-13 only #05-20 & #13-20 only

### Applicable to unit #05-13 to #07-13 & #13-13 only

### Applicable to unit #08-13, #09-13 & #15-13 only

### Applicable to unit #08-20 to #10-20, #15-20 & #16-20 only

DB DISTRIBUTION BOARD WD WASHER CUM DRYER W&D WASHER AND DRYER F FRIDGE WC WATER CLOSET

TYPE B2 68 sqm / 732 sqft

Block 36

#02-09\* to #13-09\* #15-09\* to #17-09\*