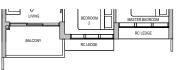

TYPE A1 50 sqm / 538 sqft

Block 32 #02-05\* to #08-05\* #02-06 to #08-06

# TYPE A1 (PES) 50 sqm / 538 sqft

Block 32 #01-05

### TYPE A1 (PES) 50 sqm / 538 sqft

Block 32 #01-06

DB DISTRIBUTION BOARD WD WASHER CUM DRYER W&D WASHER AND DRYER F FRIDGE WC WATER CLOSET

AREA INCLUDES AIR-CON (AC) LEDGE, BALCONY AND PRIVATE ENCLOSED SPACE (PES) WHERE APPLICABLE: PLEASE REFER TO THE KEYPLAN FOR ORIENTATION. ALL PLANS ARE SUBJECT TO CHANGE AS MAY BE REQUIRED OR APPROVED BY THE RELEVANT AUTHORITIES. FLOOR PLAN MEASUREMENTS ARE APPROXIMATE AND ARE SUBJECT TO FINAL SURVEY. CEILING FAN IS PROVIDED BY DEFAULT UNLESS OPTED OUT BY PURCHASER. THE BALCONY AND PES SHALL NOT BE ENCLOSED UNLESS WITH THE APPROVED BALCONY SCREEN.