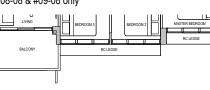

### Applicable to unit #08-03 only

DB DISTRIBUTION BOARD WD WASHER CUM DRYER W&D WASHER AND DRYER F FRIDGE WC WATER CLOSET

TYPE D1 112 sqm / 1,206 sqft

Block 36 #02-12\* to #13-12\* #15-12\* to #17-12\*

Block 38 #03-21 to #13-21 #15-21 to #17-21

TYPE D1 (PES) 112 sqm / 1,206 sqft

Block 36 #01-12

DB DISTRIBUTION BOARD WD WASHER CUM DRYER W&D WASHER AND DRYER F FRIDGE WC WATER CLOSET

AREA INCLUIDES AIR-CON (AC) LEDGE, BALCONY AND PRIVATE ENCLOSED SPACE (PES) WHERE APPLICABLE. PLEASE REFER TO THE KEYPLAN FOR ORIENTATION. ALL PLANS ARE SUBJECT TO CHANGE AS MAY BE REQUIRED OR APPROVED BY THE RELEVANT AUTHORITIES. FLOOR PLAN MEASUREMENTS ARE APPROXIMATE AND ARE SUBJECT TO FINAL SURVEY. CEILING FAN IS PROVIDED BY DEFAULT UNLESS OPTED OUT BY PURCHASER. THE BALCONY AND PES SHALL NOT BE ENCLOSED UNLESS WITH THE APPROVED BALCONY SCREEN.

TYPE D1

Block 36

Block 38

112 sqm / 1,206 sqft

WD WASHER CUM DRYER W&D WASHER AND DRYER F FRIDGE WC WATER CLOSET

TYPE D2 112 sqm / 1,206 sqft

Block 32 #02-01 to #08-01