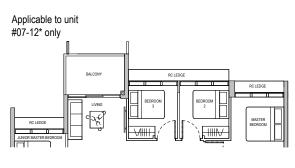

# Applicable to unit #02-20 to #04-20, #11-20, #12-20 & #17-20 only

TYPE B1

Block 36

Block 38

65 sqm / 700 sqft

#02-13 to #13-13 #15-13 to #17-13

#02-20 to #13-20 #15-20 to #17-20

### Applicable to unit #03-13, #04-13, #11-13, #12-13 & #17-13 only #05-20 & #13-20 only