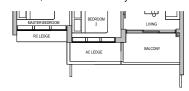

DB DISTRIBUTION BOARD WD WASHER CUM DRYER W&D WASHER AND DRYER F FRIDGE WC WATER CLOSET

TYPE C1 85 sqm / 915 sqft

Block 32 #02-07 to #08-07

### TYPE C1 (PES) 85 sqm / 915 sqft

**Block 32** #01-07

MIRROR UNITS

DB DISTRIBUTION BOARD WD WASHER CUM DRYER W&D WASHER AND DRYER F FRIDGE WC WATER CLOSET

AREA INCLUDES AIR-CON (AC) LEDGE, BALCONY AND PRIVATE ENCLOSED SPACE (PES) WHERE APPLICABLE: PLEASE REFER TO THE KEYPLAN FOR ORIENTATION. ALL PLANS ARE SUBJECT TO CHANGE AS MAY BE REQUIRED OR APPROVED BY THE RELEVANT AUTHORITIES. FLOOR PLAN MEASUREMENTS ARE APPROXIMATE AND ARE SUBJECT TO FINAL SURVEY. CEILING FAN IS PROVIDED BY DEFAULT UNLESS OPTED OUT BY PURCHASER. THE BALCONY AND PES SHALL NOT BE ENCLOSED UNLESS WITH THE APPROVED BALCONY SCREEN.

LENTOR HILLS ROAD

TO CHI KANG ROAD

N

KEYPLAN

Applicable to unit #02-07 & #06-07 only

TYPE C1

Block 32

85 sqm / 915 sqft

#02-07 to #08-07

Applicable to unit #03-07 & #07-07 only

Applicable to unit #04-07 only

Applicable to unit #05-07 only

Applicable to unit #08-07 only

\*MIRROR UNITS

DB DISTRIBUTION BOARD WD WASHER CUM DRYER W&D WASHER AND DRYER F FRIDGE WC WATER CLOSET