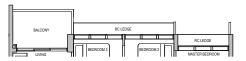

DB DISTRIBUTION BOARD WD WASHER CUM DRYER W&D WASHER AND DRYER F FRIDGE WC WATER CLOSET

TYPE C1 85 sqm / 915 sqft

Block 32 #02-07 to #08-07

### TYPE C1 (PES) 85 sqm / 915 sqft

**Block 32** #01-07

MIRROR UNITS

DB DISTRIBUTION BOARD WD WASHER CUM DRYER W&D WASHER AND DRYER F FRIDGE WC WATER CLOSET

AREA INCLUDES AIR-CON (AC) LEDGE, BALCONY AND PRIVATE ENCLOSED SPACE (PES) WHERE APPLICABLE: PLEASE REFER TO THE KEYPLAN FOR ORIENTATION. ALL PLANS ARE SUBJECT TO CHANGE AS MAY BE REQUIRED OR APPROVED BY THE RELEVANT AUTHORITIES. FLOOR PLAN MEASUREMENTS ARE APPROXIMATE AND ARE SUBJECT TO FINAL SURVEY. CEILING FAN IS PROVIDED BY DEFAULT UNLESS OPTED OUT BY PURCHASER. THE BALCONY AND PES SHALL NOT BE ENCLOSED UNLESS WITH THE APPROVED BALCONY SCREEN.

LENTOR HILLS ROAD

TO CHI KANG ROAD

N

KEYPLAN

Applicable to unit #02-07 & #06-07 only

TYPE C1

Block 32

85 sqm / 915 sqft

#02-07 to #08-07

Applicable to unit #03-07 & #07-07 only

Applicable to unit #04-07 only

Applicable to unit #05-07 only

Applicable to unit #08-07 only

\*MIRROR UNITS

DB DISTRIBUTION BOARD WD WASHER CUM DRYER W&D WASHER AND DRYER F FRIDGE WC WATER CLOSET