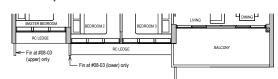

### Applicable to unit #08-03 only

DB DISTRIBUTION BOARD WD WASHER CUM DRYER W&D WASHER AND DRYER F FRIDGE WC WATER CLOSET

TYPE D1 112 sqm / 1,206 sqft

Block 36 #02-12\* to #13-12\* #15-12\* to #17-12\*

Block 38 #03-21 to #13-21 #15-21 to #17-21

TYPE D1 (PES) 112 sqm / 1,206 sqft

Block 36 #01-12

DB DISTRIBUTION BOARD WD WASHER CUM DRYER W&D WASHER AND DRYER F FRIDGE WC WATER CLOSET

AREA INCLUIDES AIR-CON (AC) LEDGE, BALCONY AND PRIVATE ENCLOSED SPACE (PES) WHERE APPLICABLE. PLEASE REFER TO THE KEYPLAN FOR ORIENTATION. ALL PLANS ARE SUBJECT TO CHANGE AS MAY BE REQUIRED OR APPROVED BY THE RELEVANT AUTHORITIES. FLOOR PLAN MEASUREMENTS ARE APPROXIMATE AND ARE SUBJECT TO FINAL SURVEY. CEILING FAN IS PROVIDED BY DEFAULT UNLESS OPTED OUT BY PURCHASER. THE BALCONY AND PES SHALL NOT BE ENCLOSED UNLESS WITH THE APPROVED BALCONY SCREEN.