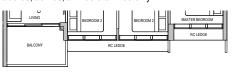

### Applicable to unit #08-03 only

DB DISTRIBUTION BOARD WD WASHER CUM DRYER W&D WASHER AND DRYER F FRIDGE WC WATER CLOSET

TYPE D1 112 sqm / 1,206 sqft

Block 36 #02-12\* to #13-12\* #15-12\* to #17-12\*

Block 38 #03-21 to #13-21 #15-21 to #17-21

TYPE D1 (PES) 112 sqm / 1,206 sqft

Block 36 #01-12

DB DISTRIBUTION BOARD WD WASHER CUM DRYER W&D WASHER AND DRYER F FRIDGE WC WATER CLOSET

AREA INCLUIDES AIR-CON (AC) LEDGE, BALCONY AND PRIVATE ENCLOSED SPACE (PES) WHERE APPLICABLE. PLEASE REFER TO THE KEYPLAN FOR ORIENTATION. ALL PLANS ARE SUBJECT TO CHANGE AS MAY BE REQUIRED OR APPROVED BY THE RELEVANT AUTHORITIES. FLOOR PLAN MEASUREMENTS ARE APPROXIMATE AND ARE SUBJECT TO FINAL SURVEY. CEILING FAN IS PROVIDED BY DEFAULT UNLESS OPTED OUT BY PURCHASER. THE BALCONY AND PES SHALL NOT BE ENCLOSED UNLESS WITH THE APPROVED BALCONY SCREEN.

TYPE D1

Block 36

Block 38

112 sqm / 1,206 sqft

WD WASHER CUM DRYER W&D WASHER AND DRYER F FRIDGE WC WATER CLOSET

TYPE D2 112 sqm / 1,206 sqft

Block 32 #02-01 to #08-01