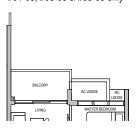

TYPE A1 50 sqm / 538 sqft

Block 32 #02-05\* to #08-05\* #02-06 to #08-06

# TYPE A1 (PES) 50 sqm / 538 sqft

Block 32 #01-05

### TYPE A1 (PES) 50 sqm / 538 sqft

Block 32 #01-06

DB DISTRIBUTION BOARD WD WASHER CUM DRYER W&D WASHER AND DRYER F FRIDGE WC WATER CLOSET

AREA INCLUDES AIR-CON (AC) LEDGE, BALCONY AND PRIVATE ENCLOSED SPACE (PES) WHERE APPLICABLE: PLEASE REFER TO THE KEYPLAN FOR ORIENTATION. ALL PLANS ARE SUBJECT TO CHANGE AS MAY BE REQUIRED OR APPROVED BY THE RELEVANT AUTHORITIES. FLOOR PLAN MEASUREMENTS ARE APPROXIMATE AND ARE SUBJECT TO FINAL SURVEY. CEILING FAN IS PROVIDED BY DEFAULT UNLESS OPTED OUT BY PURCHASER. THE BALCONY AND PES SHALL NOT BE ENCLOSED UNLESS WITH THE APPROVED BALCONY SCREEN.

Applicable to unit #02-05, #03-05, #06-05 & #07-05 only

Applicable to unit #04-05, #05-05 & #08-05 only

Applicable to unit #02-06, #05-06 & #06-06 only TYPE A1

Block 32

50 sqm / 538 sqft

#02-05 to #08-05 #02-06 to #08-06