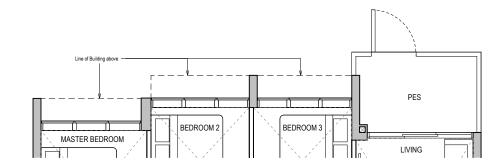

DB DISTRIBUTION BOARD WD WASHER CUM DRYER W&D WASHER AND DRYER F FRIDGE WC WATER CLOSET

TYPE C1 85 sqm / 915 sqft

Block 32 #02-07 to #08-07

### TYPE C1 (PES) 85 sqm / 915 sqft

**Block 32** #01-07

MIRROR UNITS

DB DISTRIBUTION BOARD WD WASHER CUM DRYER W&D WASHER AND DRYER F FRIDGE WC WATER CLOSET

AREA INCLUDES AIR-CON (AC) LEDGE, BALCONY AND PRIVATE ENCLOSED SPACE (PES) WHERE APPLICABLE: PLEASE REFER TO THE KEYPLAN FOR ORIENTATION. ALL PLANS ARE SUBJECT TO CHANGE AS MAY BE REQUIRED OR APPROVED BY THE RELEVANT AUTHORITIES. FLOOR PLAN MEASUREMENTS ARE APPROXIMATE AND ARE SUBJECT TO FINAL SURVEY. CEILING FAN IS PROVIDED BY DEFAULT UNLESS OPTED OUT BY PURCHASER. THE BALCONY AND PES SHALL NOT BE ENCLOSED UNLESS WITH THE APPROVED BALCONY SCREEN.

LENTOR HILLS ROAD

TO CHI KANG ROAD

N

KEYPLAN

Applicable to unit #02-07 & #06-07 only

TYPE C1

Block 32

85 sqm / 915 sqft

#02-07 to #08-07

Applicable to unit #03-07 & #07-07 only

Applicable to unit #04-07 only

Applicable to unit #05-07 only

Applicable to unit #08-07 only

\*MIRROR UNITS

DB DISTRIBUTION BOARD WD WASHER CUM DRYER W&D WASHER AND DRYER F FRIDGE WC WATER CLOSET