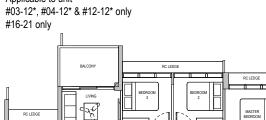

### Applicable to unit #08-03 only

DB DISTRIBUTION BOARD WD WASHER CUM DRYER W&D WASHER AND DRYER F FRIDGE WC WATER CLOSET

TYPE D1 112 sqm / 1,206 sqft

Block 36 #02-12\* to #13-12\* #15-12\* to #17-12\*

Block 38 #03-21 to #13-21 #15-21 to #17-21

TYPE D1 (PES) 112 sqm / 1,206 sqft

Block 36 #01-12

DB DISTRIBUTION BOARD WD WASHER CUM DRYER W&D WASHER AND DRYER F FRIDGE WC WATER CLOSET

AREA INCLUIDES AIR-CON (AC) LEDGE, BALCONY AND PRIVATE ENCLOSED SPACE (PES) WHERE APPLICABLE. PLEASE REFER TO THE KEYPLAN FOR ORIENTATION. ALL PLANS ARE SUBJECT TO CHANGE AS MAY BE REQUIRED OR APPROVED BY THE RELEVANT AUTHORITIES. FLOOR PLAN MEASUREMENTS ARE APPROXIMATE AND ARE SUBJECT TO FINAL SURVEY. CEILING FAN IS PROVIDED BY DEFAULT UNLESS OPTED OUT BY PURCHASER. THE BALCONY AND PES SHALL NOT BE ENCLOSED UNLESS WITH THE APPROVED BALCONY SCREEN.

TYPE D1

Block 36

Block 38

112 sqm / 1,206 sqft

WD WASHER CUM DRYER W&D WASHER AND DRYER F FRIDGE WC WATER CLOSET

TYPE D2 112 sqm / 1,206 sqft

Block 32 #02-01 to #08-01