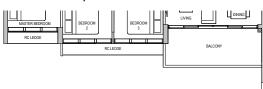

TYPE A2

Block 32

50 sqm / 538 sqft

#02-02 to #08-02

TYPE B1 65 sqm / 700 sqft

Block 36 #02-13\* to #13-13\* #15-13\* to #17-13\*

Block 38 #02-20 to #13-20 #15-20 to #17-20

# TYPE B1 (PES) 65 sqm / 700 sqft

Block 36 #01-13

# TYPE B1 (PES) 65 sqm / 700 sqft

Block 38 #01-20

DB DISTRIBUTION BOARD WD WASHER CUM DRYER W&D WASHER AND DRYER F FRIDGE WC WATER CLOSET

AREA INCLUDES AIR CON (AC) LEDGE, BALCONY AND PRIVATE ENCLOSED SPACE (PES) WHERE APPLICABLE. PLEASE REFER TO THE KEYPLAN FOR ORIENTATION. ALL PLANS ARE SUBJECT TO CHANGE AS MAY BE REQUIRED OR APPROVED BY THE RELEVANT AUTHORITIES. FLOOR PLAN MEASUREMENTS ARE APPROXIMATE AND ARE SUBJECT TO FINAL SURVEY. CEILING FAN IS PROVIDED BY DEFAULT UNLESS OPTED OUT BY PURCHASER. THE BALCONY AND PES SHALL NOT BE ENCLOSED UNLESS WITH THE APPROVED BALCONY SCREEN.