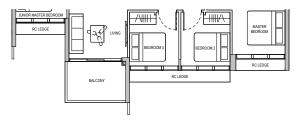

### Applicable to unit #08-03 only

DB DISTRIBUTION BOARD WD WASHER CUM DRYER W&D WASHER AND DRYER F FRIDGE WC WATER CLOSET

TYPE D1 112 sqm / 1,206 sqft

Block 36 #02-12\* to #13-12\* #15-12\* to #17-12\*

Block 38 #03-21 to #13-21 #15-21 to #17-21

TYPE D1 (PES) 112 sqm / 1,206 sqft

Block 36 #01-12

DB DISTRIBUTION BOARD WD WASHER CUM DRYER W&D WASHER AND DRYER F FRIDGE WC WATER CLOSET

AREA INCLUIDES AIR-CON (AC) LEDGE, BALCONY AND PRIVATE ENCLOSED SPACE (PES) WHERE APPLICABLE. PLEASE REFER TO THE KEYPLAN FOR ORIENTATION. ALL PLANS ARE SUBJECT TO CHANGE AS MAY BE REQUIRED OR APPROVED BY THE RELEVANT AUTHORITIES. FLOOR PLAN MEASUREMENTS ARE APPROXIMATE AND ARE SUBJECT TO FINAL SURVEY. CEILING FAN IS PROVIDED BY DEFAULT UNLESS OPTED OUT BY PURCHASER. THE BALCONY AND PES SHALL NOT BE ENCLOSED UNLESS WITH THE APPROVED BALCONY SCREEN.

TYPE D1

Block 36

Block 38

112 sqm / 1,206 sqft

WD WASHER CUM DRYER W&D WASHER AND DRYER F FRIDGE WC WATER CLOSET

TYPE D2 112 sqm / 1,206 sqft

Block 32 #02-01 to #08-01