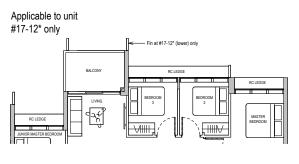

Fin at #17-10\* (upper) only -

Applicable to unit #06-10\* to #08-10\* only #06-16 only

Applicable to unit #07-16 & #08-16 only

Applicable to unit #09-10\* & #15-10\* only #04-16, #05-16, #12-16, #13-16 & #17-16 only