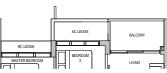

DB DISTRIBUTION BOARD WD WASHER CUM DRYER W&D WASHER AND DRYER F FRIDGE WC WATER CLOSET

TYPE C1 85 sqm / 915 sqft

Block 32 #02-07 to #08-07

### TYPE C1 (PES) 85 sqm / 915 sqft

**Block 32** #01-07

MIRROR UNITS

DB DISTRIBUTION BOARD WD WASHER CUM DRYER W&D WASHER AND DRYER F FRIDGE WC WATER CLOSET

AREA INCLUDES AIR-CON (AC) LEDGE, BALCONY AND PRIVATE ENCLOSED SPACE (PES) WHERE APPLICABLE: PLEASE REFER TO THE KEYPLAN FOR ORIENTATION. ALL PLANS ARE SUBJECT TO CHANGE AS MAY BE REQUIRED OR APPROVED BY THE RELEVANT AUTHORITIES. FLOOR PLAN MEASUREMENTS ARE APPROXIMATE AND ARE SUBJECT TO FINAL SURVEY. CEILING FAN IS PROVIDED BY DEFAULT UNLESS OPTED OUT BY PURCHASER. THE BALCONY AND PES SHALL NOT BE ENCLOSED UNLESS WITH THE APPROVED BALCONY SCREEN.

LENTOR HILLS ROAD

TO CHI KANG ROAD

N

KEYPLAN

Applicable to unit #02-07 & #06-07 only

TYPE C1

Block 32

85 sqm / 915 sqft

#02-07 to #08-07

Applicable to unit #03-07 & #07-07 only

Applicable to unit #04-07 only

Applicable to unit #05-07 only

Applicable to unit #08-07 only

\*MIRROR UNITS

DB DISTRIBUTION BOARD WD WASHER CUM DRYER W&D WASHER AND DRYER F FRIDGE WC WATER CLOSET