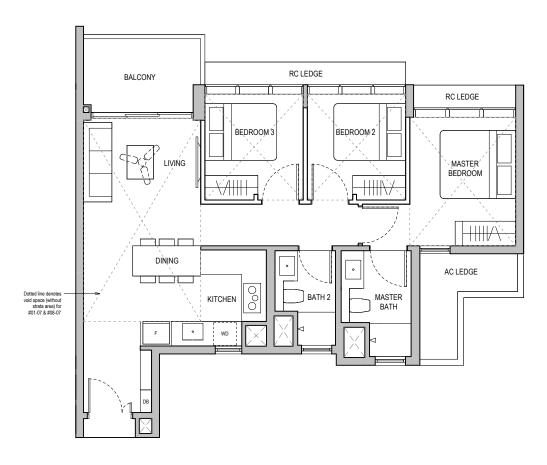

DB DISTRIBUTION BOARD WD WASHER CUM DRYER W&D WASHER AND DRYER F FRIDGE WC WATER CLOSET

TYPE C1 85 sqm / 915 sqft

Block 32 #02-07 to #08-07

### TYPE C1 (PES) 85 sqm / 915 sqft

**Block 32** #01-07

MIRROR UNITS

DB DISTRIBUTION BOARD WD WASHER CUM DRYER W&D WASHER AND DRYER F FRIDGE WC WATER CLOSET

AREA INCLUDES AIR-CON (AC) LEDGE, BALCONY AND PRIVATE ENCLOSED SPACE (PES) WHERE APPLICABLE: PLEASE REFER TO THE KEYPLAN FOR ORIENTATION. ALL PLANS ARE SUBJECT TO CHANGE AS MAY BE REQUIRED OR APPROVED BY THE RELEVANT AUTHORITIES. FLOOR PLAN MEASUREMENTS ARE APPROXIMATE AND ARE SUBJECT TO FINAL SURVEY. CEILING FAN IS PROVIDED BY DEFAULT UNLESS OPTED OUT BY PURCHASER. THE BALCONY AND PES SHALL NOT BE ENCLOSED UNLESS WITH THE APPROVED BALCONY SCREEN.

LENTOR HILLS ROAD

TO CHI KANG ROAD

N

KEYPLAN

Applicable to unit #02-07 & #06-07 only

TYPE C1

Block 32

85 sqm / 915 sqft

#02-07 to #08-07

Applicable to unit #03-07 & #07-07 only

Applicable to unit #04-07 only

Applicable to unit #05-07 only

Applicable to unit #08-07 only

\*MIRROR UNITS

DB DISTRIBUTION BOARD WD WASHER CUM DRYER W&D WASHER AND DRYER F FRIDGE WC WATER CLOSET