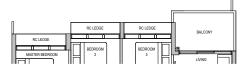

TYPE A1 50 sqm / 538 sqft

Block 32 #02-05\* to #08-05\* #02-06 to #08-06

Applicable to unit #02-05, #03-05, #06-05 & #07-05 only

Applicable to unit #04-05, #05-05 & #08-05 only

Applicable to unit #02-06, #05-06 & #06-06 only TYPE A1

Block 32

50 sqm / 538 sqft

#02-05 to #08-05 #02-06 to #08-06