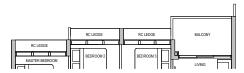

**KEYPLAN** 

Applicable to unit #03-10\* & #11-10\* only

Applicable to unit #10-10\* & #16-10\* only

Applicable to unit

#17-10\* only

TYPE B4S 68 sqm / 732 sqft

Block 36 #03-10\* to #13-10\* #15-10\* to #17-10\*

Block 38 #03-16 to #13-16 #15-16 to #17-16

Applicable to unit #04-10\* & #12-10\* only #09-16 & #15-16 only

Applicable to unit

#10-16 only

#05-10\* & #13-10\* only

Applicable to unit #03-16, #11-16 & #16-16 only

Fin at #17-10\* (upper) only -

Applicable to unit #06-10\* to #08-10\* only #06-16 only

Applicable to unit #07-16 & #08-16 only

Applicable to unit #09-10\* & #15-10\* only #04-16, #05-16, #12-16, #13-16 & #17-16 only