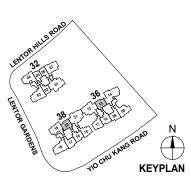

LENTOR HILLS ROAD

TO CHI KANG ROAD

N

KEYPLAN

Applicable to unit #02-07 & #06-07 only

TYPE C1

Block 32

85 sqm / 915 sqft