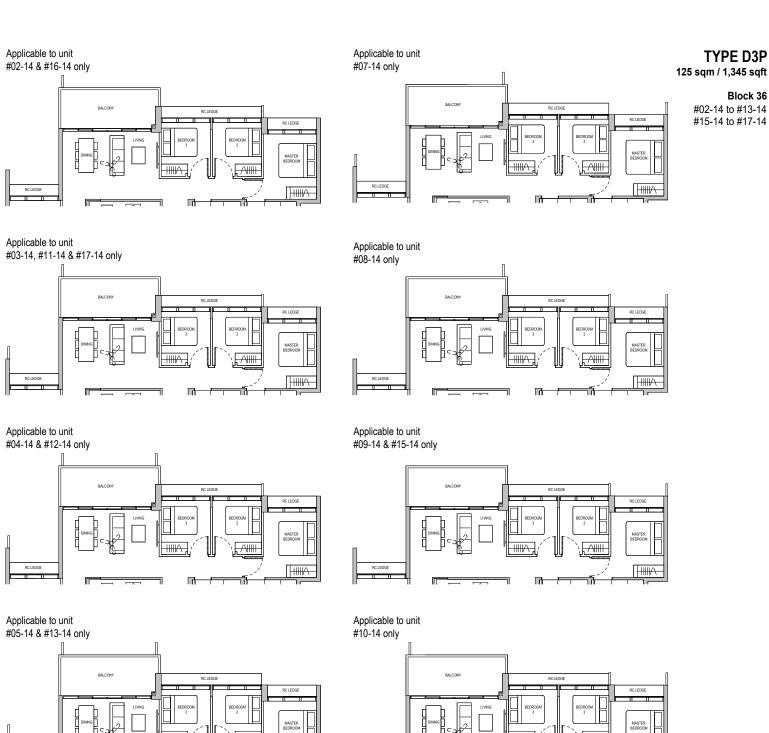

## **4-BEDROOM PREMIUM**

TYPE D3P 125 sqm / 1,345 sqft

Block 36 #02-14 to #13-14 #15-14 to #17-14

TYPE D3P (PES) 125 sqm / 1,345 sqft

Block 36 #01-14

DB DISTRIBUTION BOARD WD WASHER CUM DRYER W&D WASHER AND DRYER F FRIDGE WC WATER CLOSET

AREA INCLUDES AIR CON (AC) LEDGE, BALCONY AND PRIVATE ENCLOSED SPACE (PES) WHERE APPLICABLE. PLEASE REFER TO THE KEYPLAN FOR ORIENTATION. ALL PLANS ARE SUBJECT TO CHANGE AS MAY BE REQUIRED OR APPROVED BY THE RELEVANT AUTHORITIES. FLOOR PLAN MEASUREMENTS ARE APPROXIMATE AND ARE SUBJECT TO FINAL SURVEY. CEILING FAN IS PROVIDED BY DEFAULT UNLESS OPTED OUT BY PURCHASER. THE BALCONY AND PES SHALL NOT BE ENCLOSED UNLESS WITH THE APPROVED BALCONY SCREEN.

TYPE D3P

#02-14 to #13-14 #15-14 to #17-14

Block 36

DB DISTRIBUTION BOARD WD WASHER CUM DRYER W&D WASHER AND DRYER F FRIDGE WC WATER CLOSET