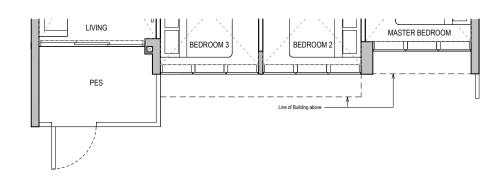

# TYPE A1 (PES) 50 sqm / 538 sqft

Block 32 #01-05

### TYPE A1 (PES) 50 sqm / 538 sqft

Block 32 #01-06

DB DISTRIBUTION BOARD WD WASHER CUM DRYER W&D WASHER AND DRYER F FRIDGE WC WATER CLOSET

AREA INCLUDES AIR-CON (AC) LEDGE, BALCONY AND PRIVATE ENCLOSED SPACE (PES) WHERE APPLICABLE: PLEASE REFER TO THE KEYPLAN FOR ORIENTATION. ALL PLANS ARE SUBJECT TO CHANGE AS MAY BE REQUIRED OR APPROVED BY THE RELEVANT AUTHORITIES. FLOOR PLAN MEASUREMENTS ARE APPROXIMATE AND ARE SUBJECT TO FINAL SURVEY. CEILING FAN IS PROVIDED BY DEFAULT UNLESS OPTED OUT BY PURCHASER. THE BALCONY AND PES SHALL NOT BE ENCLOSED UNLESS WITH THE APPROVED BALCONY SCREEN.