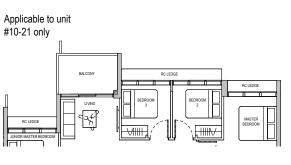

Block 38 #03-16 to #13-16 #15-16 to #17-16

Applicable to unit #04-10\* & #12-10\* only #09-16 & #15-16 only

Applicable to unit

#10-16 only

#05-10\* & #13-10\* only

Applicable to unit #03-16, #11-16 & #16-16 only