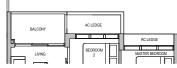

## 2-BEDROOM + STUDY

### TYPE B4S 68 sqm / 732 sqft

Block 36 #03-10\* to #13-10\* #15-10\* to #17-10\*

Block 38 #03-16 to #13-16 #15-16 to #17-16

1 2 3 4 5m

DB DISTRIBUTION BOARD WD WASHER CUM DRYER W&D WASHER AND DRYER F FRIDGE WC WATER CLOSET

AREA INCLUDES AIR CON (AC) LEDGE, BALCONY AND PRIVATE ENCLOSED SPACE (PES) WHERE APPLICABLE. PLEASE REFER TO THE KEYPLAN FOR ORIENTATION. ALL PLANS ARE SUBJECT TO CHANGE AS MAY BE REQUIRED OR APPROVED BY THE RELEVANT AUTHORITIES. FLOOR PLAN MEASUREMENTS ARE APPROXIMATE AND ARE SUBJECT TO FINAL SURVEY. CEILING FAN IS PROVIDED BY DEFAULT UNLESS OPTED OUT BY PURCHASER. THE BALCONY AND PES SHALL NOT BE ENCLOSED UNLESS WITH THE APPROVED BALCONY SCREEN.