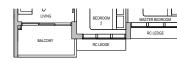

TYPE A1 50 sqm / 538 sqft

Block 32 #02-05\* to #08-05\* #02-06 to #08-06

# TYPE A1 (PES) 50 sqm / 538 sqft

Block 32 #01-05

### TYPE A1 (PES) 50 sqm / 538 sqft

Block 32 #01-06

DB DISTRIBUTION BOARD WD WASHER CUM DRYER W&D WASHER AND DRYER F FRIDGE WC WATER CLOSET

AREA INCLUDES AIR-CON (AC) LEDGE, BALCONY AND PRIVATE ENCLOSED SPACE (PES) WHERE APPLICABLE: PLEASE REFER TO THE KEYPLAN FOR ORIENTATION. ALL PLANS ARE SUBJECT TO CHANGE AS MAY BE REQUIRED OR APPROVED BY THE RELEVANT AUTHORITIES. FLOOR PLAN MEASUREMENTS ARE APPROXIMATE AND ARE SUBJECT TO FINAL SURVEY. CEILING FAN IS PROVIDED BY DEFAULT UNLESS OPTED OUT BY PURCHASER. THE BALCONY AND PES SHALL NOT BE ENCLOSED UNLESS WITH THE APPROVED BALCONY SCREEN.