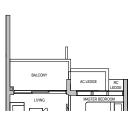

TYPE A1 50 sqm / 538 sqft

Block 32 #02-05\* to #08-05\* #02-06 to #08-06

# TYPE A1 (PES) 50 sqm / 538 sqft

Block 32 #01-05

### TYPE A1 (PES) 50 sqm / 538 sqft

Block 32 #01-06

DB DISTRIBUTION BOARD WD WASHER CUM DRYER W&D WASHER AND DRYER F FRIDGE WC WATER CLOSET

AREA INCLUDES AIR-CON (AC) LEDGE, BALCONY AND PRIVATE ENCLOSED SPACE (PES) WHERE APPLICABLE: PLEASE REFER TO THE KEYPLAN FOR ORIENTATION. ALL PLANS ARE SUBJECT TO CHANGE AS MAY BE REQUIRED OR APPROVED BY THE RELEVANT AUTHORITIES. FLOOR PLAN MEASUREMENTS ARE APPROXIMATE AND ARE SUBJECT TO FINAL SURVEY. CEILING FAN IS PROVIDED BY DEFAULT UNLESS OPTED OUT BY PURCHASER. THE BALCONY AND PES SHALL NOT BE ENCLOSED UNLESS WITH THE APPROVED BALCONY SCREEN.

Applicable to unit #02-05, #03-05, #06-05 & #07-05 only

Applicable to unit #04-05, #05-05 & #08-05 only

Applicable to unit #02-06, #05-06 & #06-06 only TYPE A1

Block 32

50 sqm / 538 sqft

#02-05 to #08-05 #02-06 to #08-06