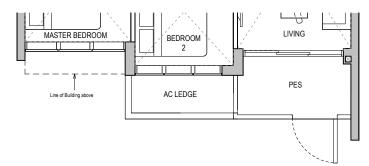

TYPE A1 50 sqm / 538 sqft

Block 32 #02-05\* to #08-05\* #02-06 to #08-06

# TYPE A1 (PES) 50 sqm / 538 sqft

Block 32 #01-05

### TYPE A1 (PES) 50 sqm / 538 sqft

Block 32 #01-06

DB DISTRIBUTION BOARD WD WASHER CUM DRYER W&D WASHER AND DRYER F FRIDGE WC WATER CLOSET

AREA INCLUDES AIR-CON (AC) LEDGE, BALCONY AND PRIVATE ENCLOSED SPACE (PES) WHERE APPLICABLE: PLEASE REFER TO THE KEYPLAN FOR ORIENTATION. ALL PLANS ARE SUBJECT TO CHANGE AS MAY BE REQUIRED OR APPROVED BY THE RELEVANT AUTHORITIES. FLOOR PLAN MEASUREMENTS ARE APPROXIMATE AND ARE SUBJECT TO FINAL SURVEY. CEILING FAN IS PROVIDED BY DEFAULT UNLESS OPTED OUT BY PURCHASER. THE BALCONY AND PES SHALL NOT BE ENCLOSED UNLESS WITH THE APPROVED BALCONY SCREEN.