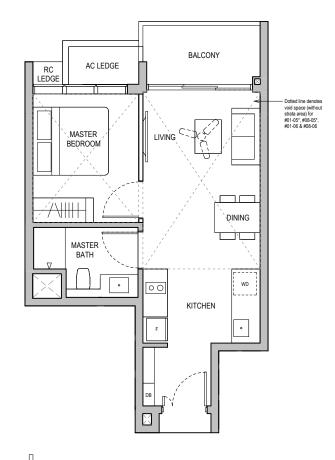

TYPE A1 50 sqm / 538 sqft

Block 32 #02-05\* to #08-05\* #02-06 to #08-06

Applicable to unit #02-05, #03-05, #06-05 & #07-05 only

Applicable to unit #04-05, #05-05 & #08-05 only

Applicable to unit #02-06, #05-06 & #06-06 only TYPE A1

Block 32

50 sqm / 538 sqft

#02-05 to #08-05 #02-06 to #08-06