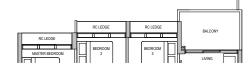

TYPE A1 50 sqm / 538 sqft

Block 32 #02-05\* to #08-05\* #02-06 to #08-06

Applicable to unit #02-05, #03-05, #06-05 & #07-05 only

Applicable to unit #04-05, #05-05 & #08-05 only

Applicable to unit #02-06, #05-06 & #06-06 only TYPE A1

Block 32

50 sqm / 538 sqft

#02-05 to #08-05 #02-06 to #08-06