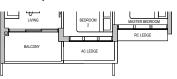

TYPE C4 89 sqm / 958 sqft

Block 32 #02-04 to #08-04

TYPE C4 (PES) 89 sqm / 958 sqft

Block 32 #01-04

MIRROR UNITS

DB DISTRIBUTION BOARD WD WASHER CUM DRYER W&D WASHER AND DRYER F FRIDGE WC WATER CLOSET

Applicable to unit #02-04 & #06-04 only

TYPE C4 89 sqm / 958 sqft

Block 32 #02-04 to #08-04

Applicable to unit #03-04 & #07-04 only

Applicable to unit #04-04 only

Applicable to unit #05-04 only

Applicable to unit #08-04 only

\*MIRROR UNITS

DB DISTRIBUTION BOARD WD WASHER CUM DRYER W&D WASHER AND DRYER F FRIDGE WC WATER CLOSET