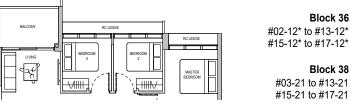

### Applicable to unit #08-03 only

DB DISTRIBUTION BOARD WD WASHER CUM DRYER W&D WASHER AND DRYER F FRIDGE WC WATER CLOSET

TYPE D1 112 sqm / 1,206 sqft

Block 36 #02-12\* to #13-12\* #15-12\* to #17-12\*

Block 38 #03-21 to #13-21 #15-21 to #17-21

TYPE D1

Block 36

Block 38

112 sqm / 1,206 sqft

WD WASHER CUM DRYER W&D WASHER AND DRYER F FRIDGE WC WATER CLOSET

TYPE D2 112 sqm / 1,206 sqft

Block 32 #02-01 to #08-01