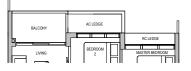

### TYPE C3 87 sqm / 936 sqft

Block 38 #02-19 to #13-19 #15-19 to #17-19

# TYPE C3 (PES) 87 sqm / 936 sqft

Block 38 #01-19

DB DISTRIBUTION BOARD WD WASHER CUM DRYER W&D WASHER AND DRYER F FRIDGE WC WATER CLOSET

AREA INCLUDES AIR-CON (AC) LEDGE, BALCONY AND PRIVATE ENCLOSED SPACE (PES) WHERE APPLICABLE: PLEASE REFER TO THE KEYPLAN FOR ORIENTATION. ALL PLANS ARE SUBJECT TO CHANGE AS MAY BE REQUIRED OR APPROVED BY THE RELEVANT AUTHORITIES. FLOOR PLAN MEASUREMENTS ARE APPROXIMATE AND ARE SUBJECT TO FINAL SURVEY. CEILING FAN IS PROVIDED BY DEFAULT UNLESS OPTED OUT BY PURCHASER. THE BALCONY AND PES SHALL NOT BE ENCLOSED UNLESS WITH THE APPROVED BALCONY SCREEN.

KEYPLAN

Applicable to unit #02-19, #03-19 & #11-19 only

TYPE C3 87 sqm / 936 sqft

Block 38 #02-19 to #13-19 #15-19 to #17-19

Applicable to unit #04-19, #05-19, #12-19, #13-19 & #17-19 only

Applicable to unit #06-19 to #08-19 only

Applicable to unit #09-19, #10-19, #15-19 & #16-19 only

DB DISTRIBUTION BOARD WD WASHER CUM DRYER W&D WASHER AND DRYER F FRIDGE WC WATER CLOSET

TYPE C2 87 sqm / 936 sqft

Block 36 #02-08 to #13-08 #15-08 to #17-08