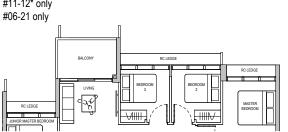

### Applicable to unit #08-03 only

DB DISTRIBUTION BOARD WD WASHER CUM DRYER W&D WASHER AND DRYER F FRIDGE WC WATER CLOSET

TYPE D1 112 sqm / 1,206 sqft

Block 36 #02-12\* to #13-12\* #15-12\* to #17-12\*

Block 38 #03-21 to #13-21 #15-21 to #17-21

TYPE D1

Block 36

Block 38

112 sqm / 1,206 sqft

WD WASHER CUM DRYER W&D WASHER AND DRYER F FRIDGE WC WATER CLOSET

TYPE D2 112 sqm / 1,206 sqft

Block 32 #02-01 to #08-01