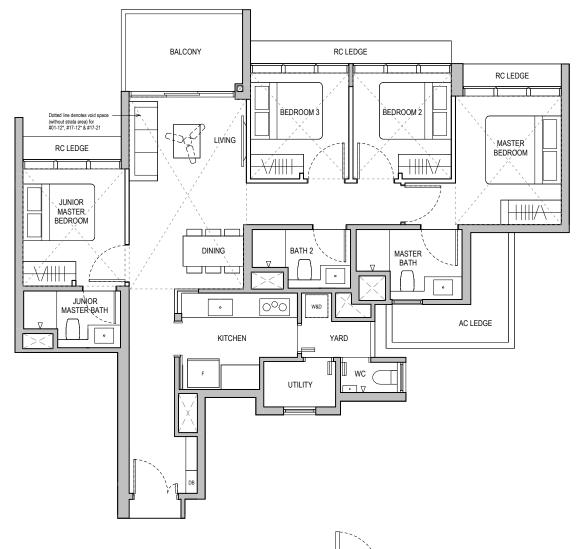

### Applicable to unit #08-03 only

DB DISTRIBUTION BOARD WD WASHER CUM DRYER W&D WASHER AND DRYER F FRIDGE WC WATER CLOSET

TYPE D1 112 sqm / 1,206 sqft

Block 36 #02-12\* to #13-12\* #15-12\* to #17-12\*

Block 38 #03-21 to #13-21 #15-21 to #17-21

TYPE D1 (PES) 112 sqm / 1,206 sqft

Block 36 #01-12

DB DISTRIBUTION BOARD WD WASHER CUM DRYER W&D WASHER AND DRYER F FRIDGE WC WATER CLOSET

AREA INCLUIDES AIR-CON (AC) LEDGE, BALCONY AND PRIVATE ENCLOSED SPACE (PES) WHERE APPLICABLE. PLEASE REFER TO THE KEYPLAN FOR ORIENTATION. ALL PLANS ARE SUBJECT TO CHANGE AS MAY BE REQUIRED OR APPROVED BY THE RELEVANT AUTHORITIES. FLOOR PLAN MEASUREMENTS ARE APPROXIMATE AND ARE SUBJECT TO FINAL SURVEY. CEILING FAN IS PROVIDED BY DEFAULT UNLESS OPTED OUT BY PURCHASER. THE BALCONY AND PES SHALL NOT BE ENCLOSED UNLESS WITH THE APPROVED BALCONY SCREEN.

TYPE D1

Block 36

Block 38

112 sqm / 1,206 sqft

WD WASHER CUM DRYER W&D WASHER AND DRYER F FRIDGE WC WATER CLOSET

TYPE D2 112 sqm / 1,206 sqft

Block 32 #02-01 to #08-01