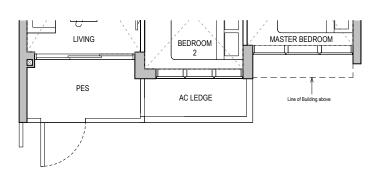

TYPE A1 50 sqm / 538 sqft

Block 32 #02-05\* to #08-05\* #02-06 to #08-06

# TYPE A1 (PES) 50 sqm / 538 sqft

Block 32 #01-05

### TYPE A1 (PES) 50 sqm / 538 sqft

Block 32 #01-06

DB DISTRIBUTION BOARD WD WASHER CUM DRYER W&D WASHER AND DRYER F FRIDGE WC WATER CLOSET

AREA INCLUDES AIR-CON (AC) LEDGE, BALCONY AND PRIVATE ENCLOSED SPACE (PES) WHERE APPLICABLE: PLEASE REFER TO THE KEYPLAN FOR ORIENTATION. ALL PLANS ARE SUBJECT TO CHANGE AS MAY BE REQUIRED OR APPROVED BY THE RELEVANT AUTHORITIES. FLOOR PLAN MEASUREMENTS ARE APPROXIMATE AND ARE SUBJECT TO FINAL SURVEY. CEILING FAN IS PROVIDED BY DEFAULT UNLESS OPTED OUT BY PURCHASER. THE BALCONY AND PES SHALL NOT BE ENCLOSED UNLESS WITH THE APPROVED BALCONY SCREEN.