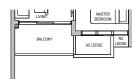

TYPE A1 50 sqm / 538 sqft

Block 32 #02-05\* to #08-05\* #02-06 to #08-06

# TYPE A1 (PES) 50 sqm / 538 sqft

Block 32 #01-05

### TYPE A1 (PES) 50 sqm / 538 sqft

Block 32 #01-06

DB DISTRIBUTION BOARD WD WASHER CUM DRYER W&D WASHER AND DRYER F FRIDGE WC WATER CLOSET

AREA INCLUDES AIR-CON (AC) LEDGE, BALCONY AND PRIVATE ENCLOSED SPACE (PES) WHERE APPLICABLE: PLEASE REFER TO THE KEYPLAN FOR ORIENTATION. ALL PLANS ARE SUBJECT TO CHANGE AS MAY BE REQUIRED OR APPROVED BY THE RELEVANT AUTHORITIES. FLOOR PLAN MEASUREMENTS ARE APPROXIMATE AND ARE SUBJECT TO FINAL SURVEY. CEILING FAN IS PROVIDED BY DEFAULT UNLESS OPTED OUT BY PURCHASER. THE BALCONY AND PES SHALL NOT BE ENCLOSED UNLESS WITH THE APPROVED BALCONY SCREEN.