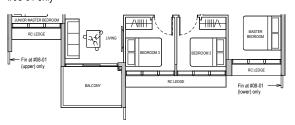

### Applicable to unit #08-03 only

DB DISTRIBUTION BOARD WD WASHER CUM DRYER W&D WASHER AND DRYER F FRIDGE WC WATER CLOSET

TYPE D1 112 sqm / 1,206 sqft

Block 36 #02-12\* to #13-12\* #15-12\* to #17-12\*

Block 38 #03-21 to #13-21 #15-21 to #17-21

TYPE D1 (PES) 112 sqm / 1,206 sqft

Block 36 #01-12

DB DISTRIBUTION BOARD WD WASHER CUM DRYER W&D WASHER AND DRYER F FRIDGE WC WATER CLOSET

AREA INCLUIDES AIR-CON (AC) LEDGE, BALCONY AND PRIVATE ENCLOSED SPACE (PES) WHERE APPLICABLE. PLEASE REFER TO THE KEYPLAN FOR ORIENTATION. ALL PLANS ARE SUBJECT TO CHANGE AS MAY BE REQUIRED OR APPROVED BY THE RELEVANT AUTHORITIES. FLOOR PLAN MEASUREMENTS ARE APPROXIMATE AND ARE SUBJECT TO FINAL SURVEY. CEILING FAN IS PROVIDED BY DEFAULT UNLESS OPTED OUT BY PURCHASER. THE BALCONY AND PES SHALL NOT BE ENCLOSED UNLESS WITH THE APPROVED BALCONY SCREEN.

TYPE D1

Block 36

Block 38

112 sqm / 1,206 sqft

WD WASHER CUM DRYER W&D WASHER AND DRYER F FRIDGE WC WATER CLOSET

TYPE D2 112 sqm / 1,206 sqft

Block 32 #02-01 to #08-01