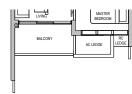

TYPE A1 50 sqm / 538 sqft

Block 32 #02-05\* to #08-05\* #02-06 to #08-06

# TYPE A1 (PES) 50 sqm / 538 sqft

Block 32 #01-05

### TYPE A1 (PES) 50 sqm / 538 sqft

Block 32 #01-06

DB DISTRIBUTION BOARD WD WASHER CUM DRYER W&D WASHER AND DRYER F FRIDGE WC WATER CLOSET

AREA INCLUDES AIR-CON (AC) LEDGE, BALCONY AND PRIVATE ENCLOSED SPACE (PES) WHERE APPLICABLE: PLEASE REFER TO THE KEYPLAN FOR ORIENTATION. ALL PLANS ARE SUBJECT TO CHANGE AS MAY BE REQUIRED OR APPROVED BY THE RELEVANT AUTHORITIES. FLOOR PLAN MEASUREMENTS ARE APPROXIMATE AND ARE SUBJECT TO FINAL SURVEY. CEILING FAN IS PROVIDED BY DEFAULT UNLESS OPTED OUT BY PURCHASER. THE BALCONY AND PES SHALL NOT BE ENCLOSED UNLESS WITH THE APPROVED BALCONY SCREEN.