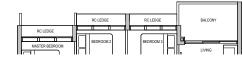

DB DISTRIBUTION BOARD WD WASHER CUM DRYER W&D WASHER AND DRYER F FRIDGE WC WATER CLOSET

TYPE C1 85 sqm / 915 sqft

Block 32 #02-07 to #08-07

### TYPE C1 (PES) 85 sqm / 915 sqft

**Block 32** #01-07

MIRROR UNITS

DB DISTRIBUTION BOARD WD WASHER CUM DRYER W&D WASHER AND DRYER F FRIDGE WC WATER CLOSET

AREA INCLUDES AIR-CON (AC) LEDGE, BALCONY AND PRIVATE ENCLOSED SPACE (PES) WHERE APPLICABLE: PLEASE REFER TO THE KEYPLAN FOR ORIENTATION. ALL PLANS ARE SUBJECT TO CHANGE AS MAY BE REQUIRED OR APPROVED BY THE RELEVANT AUTHORITIES. FLOOR PLAN MEASUREMENTS ARE APPROXIMATE AND ARE SUBJECT TO FINAL SURVEY. CEILING FAN IS PROVIDED BY DEFAULT UNLESS OPTED OUT BY PURCHASER. THE BALCONY AND PES SHALL NOT BE ENCLOSED UNLESS WITH THE APPROVED BALCONY SCREEN.