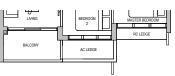

### TYPE A2 50 sqm / 538 sqft

Block 32 #02-02 to #08-02

DB DISTRIBUTION BOARD WD WASHER CUM DRYER W&D WASHER AND DRYER F FRIDGE WC WATER CLOSET

AREA INCLUDES AIR-CON (AC) LEDGE, BALCONY AND PRIVATE ENCLOSED SPACE (PES) WHERE APPLICABLE: PLEASE REFER TO THE KEYPLAN FOR ORIENTATION. ALL PLANS ARE SUBJECT TO CHANGE AS MAY BE REQUIRED OR APPROVED BY THE RELEVANT AUTHORITIES. FLOOR PLAN MEASUREMENTS ARE APPROXIMATE AND ARE SUBJECT TO FINAL SURVEY. CEILING FAN IS PROVIDED BY DEFAULT UNLESS OPTED OUT BY PURCHASER. THE BALCONY AND PES SHALL NOT BE ENCLOSED UNLESS WITH THE APPROVED BALCONY SCREEN.

**KEYPLAN** 

Applicable to unit #02-02 & #06-02 only

Applicable to unit #03-02 & #07-02 only

Applicable to unit #04-02 only

Applicable to unit #05-02 only

Applicable to unit #08-02 only

DB DISTRIBUTION BOARD WD WASHER CUM DRYER W&D WASHER AND DRYER F FRIDGE WC WATER CLOSET

TYPE A2

Block 32

50 sqm / 538 sqft

#02-02 to #08-02

TYPE B1 65 sqm / 700 sqft

Block 36 #02-13\* to #13-13\* #15-13\* to #17-13\*

Block 38 #02-20 to #13-20 #15-20 to #17-20