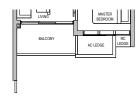

TYPE A1 50 sqm / 538 sqft

Block 32 #02-05\* to #08-05\* #02-06 to #08-06

# TYPE A1 (PES) 50 sqm / 538 sqft

Block 32 #01-05

### TYPE A1 (PES) 50 sqm / 538 sqft

Block 32 #01-06

DB DISTRIBUTION BOARD WD WASHER CUM DRYER W&D WASHER AND DRYER F FRIDGE WC WATER CLOSET

AREA INCLUDES AIR-CON (AC) LEDGE, BALCONY AND PRIVATE ENCLOSED SPACE (PES) WHERE APPLICABLE: PLEASE REFER TO THE KEYPLAN FOR ORIENTATION. ALL PLANS ARE SUBJECT TO CHANGE AS MAY BE REQUIRED OR APPROVED BY THE RELEVANT AUTHORITIES. FLOOR PLAN MEASUREMENTS ARE APPROXIMATE AND ARE SUBJECT TO FINAL SURVEY. CEILING FAN IS PROVIDED BY DEFAULT UNLESS OPTED OUT BY PURCHASER. THE BALCONY AND PES SHALL NOT BE ENCLOSED UNLESS WITH THE APPROVED BALCONY SCREEN.