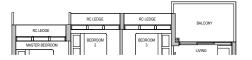

TYPE A1 50 sqm / 538 sqft

Block 32 #02-05\* to #08-05\* #02-06 to #08-06

Applicable to unit #02-05, #03-05, #06-05 & #07-05 only

Applicable to unit #04-05, #05-05 & #08-05 only

Applicable to unit #02-06, #05-06 & #06-06 only TYPE A1

Block 32

50 sqm / 538 sqft

#02-05 to #08-05 #02-06 to #08-06