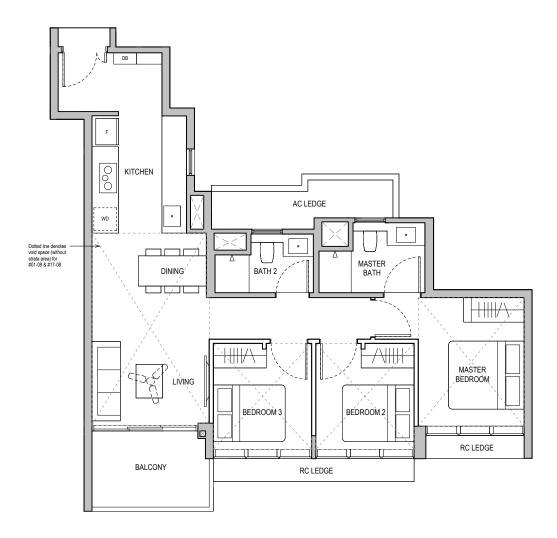

TYPE A1 50 sqm / 538 sqft

Block 32 #02-05\* to #08-05\* #02-06 to #08-06

### TYPE A1 (PES) 50 sqm / 538 sqft

Block 32 #01-06

DB DISTRIBUTION BOARD WD WASHER CUM DRYER W&D WASHER AND DRYER F FRIDGE WC WATER CLOSET

AREA INCLUDES AIR-CON (AC) LEDGE, BALCONY AND PRIVATE ENCLOSED SPACE (PES) WHERE APPLICABLE: PLEASE REFER TO THE KEYPLAN FOR ORIENTATION. ALL PLANS ARE SUBJECT TO CHANGE AS MAY BE REQUIRED OR APPROVED BY THE RELEVANT AUTHORITIES. FLOOR PLAN MEASUREMENTS ARE APPROXIMATE AND ARE SUBJECT TO FINAL SURVEY. CEILING FAN IS PROVIDED BY DEFAULT UNLESS OPTED OUT BY PURCHASER. THE BALCONY AND PES SHALL NOT BE ENCLOSED UNLESS WITH THE APPROVED BALCONY SCREEN.

Applicable to unit #02-05, #03-05, #06-05 & #07-05 only

Applicable to unit #04-05, #05-05 & #08-05 only

Applicable to unit #02-06, #05-06 & #06-06 only TYPE A1

Block 32

50 sqm / 538 sqft

#02-05 to #08-05 #02-06 to #08-06