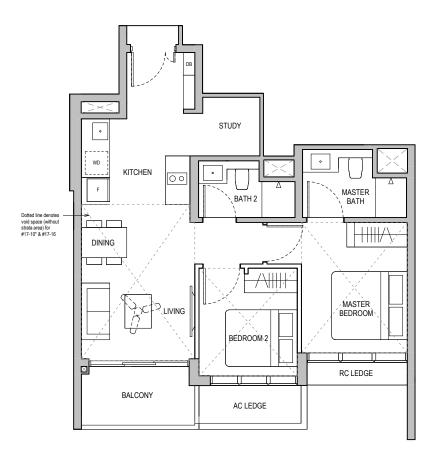

TYPE A1 50 sqm / 538 sqft

Block 32 #02-05\* to #08-05\* #02-06 to #08-06

# TYPE A1 (PES) 50 sqm / 538 sqft

Block 32 #01-05

### TYPE A1 (PES) 50 sqm / 538 sqft

Block 32 #01-06

DB DISTRIBUTION BOARD WD WASHER CUM DRYER W&D WASHER AND DRYER F FRIDGE WC WATER CLOSET

AREA INCLUDES AIR-CON (AC) LEDGE, BALCONY AND PRIVATE ENCLOSED SPACE (PES) WHERE APPLICABLE: PLEASE REFER TO THE KEYPLAN FOR ORIENTATION. ALL PLANS ARE SUBJECT TO CHANGE AS MAY BE REQUIRED OR APPROVED BY THE RELEVANT AUTHORITIES. FLOOR PLAN MEASUREMENTS ARE APPROXIMATE AND ARE SUBJECT TO FINAL SURVEY. CEILING FAN IS PROVIDED BY DEFAULT UNLESS OPTED OUT BY PURCHASER. THE BALCONY AND PES SHALL NOT BE ENCLOSED UNLESS WITH THE APPROVED BALCONY SCREEN.

Applicable to unit #02-05, #03-05, #06-05 & #07-05 only

Applicable to unit #04-05, #05-05 & #08-05 only

Applicable to unit #02-06, #05-06 & #06-06 only TYPE A1

Block 32

50 sqm / 538 sqft

#02-05 to #08-05 #02-06 to #08-06

Applicable to unit #03-06, #04-06 & #07-06 only

Applicable to unit #08-06 only

DB DISTRIBUTION BOARD WD WASHER CUM DRYER W&D WASHER AND DRYER F FRIDGE WC WATER CLOSET