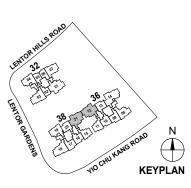

LENTOR HILLS ROAD

TO CHI KANG ROAD

N

KEYPLAN

Applicable to unit #02-07 & #06-07 only

TYPE C1

Block 32

85 sqm / 915 sqft