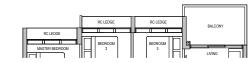

TYPE A1 50 sqm / 538 sqft

Block 32 #02-05\* to #08-05\* #02-06 to #08-06

Applicable to unit #02-05, #03-05, #06-05 & #07-05 only

Applicable to unit #04-05, #05-05 & #08-05 only

Applicable to unit #02-06, #05-06 & #06-06 only TYPE A1

Block 32

50 sqm / 538 sqft

#02-05 to #08-05 #02-06 to #08-06