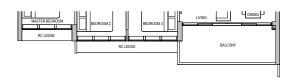

# TYPE B1 (PES) 65 sqm / 700 sqft

Block 36 #01-13

# TYPE B1 (PES) 65 sqm / 700 sqft

Block 38 #01-20

DB DISTRIBUTION BOARD WD WASHER CUM DRYER W&D WASHER AND DRYER F FRIDGE WC WATER CLOSET

AREA INCLUDES AIR CON (AC) LEDGE, BALCONY AND PRIVATE ENCLOSED SPACE (PES) WHERE APPLICABLE. PLEASE REFER TO THE KEYPLAN FOR ORIENTATION. ALL PLANS ARE SUBJECT TO CHANGE AS MAY BE REQUIRED OR APPROVED BY THE RELEVANT AUTHORITIES. FLOOR PLAN MEASUREMENTS ARE APPROXIMATE AND ARE SUBJECT TO FINAL SURVEY. CEILING FAN IS PROVIDED BY DEFAULT UNLESS OPTED OUT BY PURCHASER. THE BALCONY AND PES SHALL NOT BE ENCLOSED UNLESS WITH THE APPROVED BALCONY SCREEN.