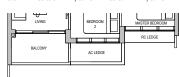

### TYPE A2 50 sqm / 538 sqft

Block 32 #02-02 to #08-02

DB DISTRIBUTION BOARD WD WASHER CUM DRYER W&D WASHER AND DRYER F FRIDGE WC WATER CLOSET

AREA INCLUDES AIR-CON (AC) LEDGE, BALCONY AND PRIVATE ENCLOSED SPACE (PES) WHERE APPLICABLE: PLEASE REFER TO THE KEYPLAN FOR ORIENTATION. ALL PLANS ARE SUBJECT TO CHANGE AS MAY BE REQUIRED OR APPROVED BY THE RELEVANT AUTHORITIES. FLOOR PLAN MEASUREMENTS ARE APPROXIMATE AND ARE SUBJECT TO FINAL SURVEY. CEILING FAN IS PROVIDED BY DEFAULT UNLESS OPTED OUT BY PURCHASER. THE BALCONY AND PES SHALL NOT BE ENCLOSED UNLESS WITH THE APPROVED BALCONY SCREEN.

**KEYPLAN** 

Applicable to unit #02-02 & #06-02 only

Applicable to unit #03-02 & #07-02 only

Applicable to unit #04-02 only

Applicable to unit #05-02 only

Applicable to unit #08-02 only

DB DISTRIBUTION BOARD WD WASHER CUM DRYER W&D WASHER AND DRYER F FRIDGE WC WATER CLOSET

TYPE A2

Block 32

50 sqm / 538 sqft

#02-02 to #08-02

TYPE B1 65 sqm / 700 sqft

Block 36 #02-13\* to #13-13\* #15-13\* to #17-13\*

Block 38 #02-20 to #13-20 #15-20 to #17-20