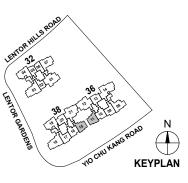

LENTOR HILLS ROAD

TO CHI KANG ROAD

N

KEYPLAN

Applicable to unit #02-07 & #06-07 only

TYPE C1

Block 32

85 sqm / 915 sqft

#02-07 to #08-07

Applicable to unit #03-07 & #07-07 only

Applicable to unit #04-07 only

Applicable to unit #05-07 only

Applicable to unit #08-07 only

\*MIRROR UNITS

DB DISTRIBUTION BOARD WD WASHER CUM DRYER W&D WASHER AND DRYER F FRIDGE WC WATER CLOSET