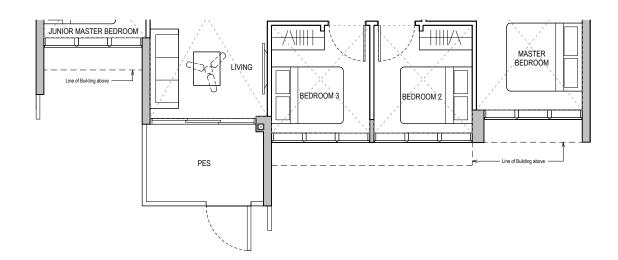

TYPE D1 (PES) 112 sqm / 1,206 sqft

Block 36 #01-12

DB DISTRIBUTION BOARD WD WASHER CUM DRYER W&D WASHER AND DRYER F FRIDGE WC WATER CLOSET

AREA INCLUIDES AIR-CON (AC) LEDGE, BALCONY AND PRIVATE ENCLOSED SPACE (PES) WHERE APPLICABLE. PLEASE REFER TO THE KEYPLAN FOR ORIENTATION. ALL PLANS ARE SUBJECT TO CHANGE AS MAY BE REQUIRED OR APPROVED BY THE RELEVANT AUTHORITIES. FLOOR PLAN MEASUREMENTS ARE APPROXIMATE AND ARE SUBJECT TO FINAL SURVEY. CEILING FAN IS PROVIDED BY DEFAULT UNLESS OPTED OUT BY PURCHASER. THE BALCONY AND PES SHALL NOT BE ENCLOSED UNLESS WITH THE APPROVED BALCONY SCREEN.

TYPE D1

Block 36

Block 38

112 sqm / 1,206 sqft

WD WASHER CUM DRYER W&D WASHER AND DRYER F FRIDGE WC WATER CLOSET

TYPE D2 112 sqm / 1,206 sqft

Block 32 #02-01 to #08-01