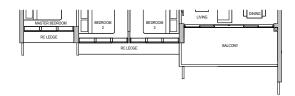

TYPE C4 89 sqm / 958 sqft

Block 32 #02-04 to #08-04

TYPE C4 (PES) 89 sqm / 958 sqft

Block 32 #01-04

MIRROR UNITS

DB DISTRIBUTION BOARD WD WASHER CUM DRYER W&D WASHER AND DRYER F FRIDGE WC WATER CLOSET

Applicable to unit #02-04 & #06-04 only

TYPE C4 89 sqm / 958 sqft

Block 32 #02-04 to #08-04

Applicable to unit #03-04 & #07-04 only

Applicable to unit #04-04 only

Applicable to unit #05-04 only

Applicable to unit #08-04 only

\*MIRROR UNITS

DB DISTRIBUTION BOARD WD WASHER CUM DRYER W&D WASHER AND DRYER F FRIDGE WC WATER CLOSET