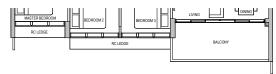

# TYPE B1 (PES) 65 sqm / 700 sqft

Block 36 #01-13

# TYPE B1 (PES) 65 sqm / 700 sqft

Block 38 #01-20

DB DISTRIBUTION BOARD WD WASHER CUM DRYER W&D WASHER AND DRYER F FRIDGE WC WATER CLOSET

AREA INCLUDES AIR CON (AC) LEDGE, BALCONY AND PRIVATE ENCLOSED SPACE (PES) WHERE APPLICABLE. PLEASE REFER TO THE KEYPLAN FOR ORIENTATION. ALL PLANS ARE SUBJECT TO CHANGE AS MAY BE REQUIRED OR APPROVED BY THE RELEVANT AUTHORITIES. FLOOR PLAN MEASUREMENTS ARE APPROXIMATE AND ARE SUBJECT TO FINAL SURVEY. CEILING FAN IS PROVIDED BY DEFAULT UNLESS OPTED OUT BY PURCHASER. THE BALCONY AND PES SHALL NOT BE ENCLOSED UNLESS WITH THE APPROVED BALCONY SCREEN.