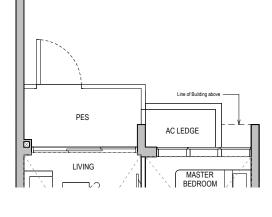

# TYPE A1 (PES) 50 sqm / 538 sqft

Block 32 #01-05

### TYPE A1 (PES) 50 sqm / 538 sqft

Block 32 #01-06

DB DISTRIBUTION BOARD WD WASHER CUM DRYER W&D WASHER AND DRYER F FRIDGE WC WATER CLOSET

AREA INCLUDES AIR-CON (AC) LEDGE, BALCONY AND PRIVATE ENCLOSED SPACE (PES) WHERE APPLICABLE: PLEASE REFER TO THE KEYPLAN FOR ORIENTATION. ALL PLANS ARE SUBJECT TO CHANGE AS MAY BE REQUIRED OR APPROVED BY THE RELEVANT AUTHORITIES. FLOOR PLAN MEASUREMENTS ARE APPROXIMATE AND ARE SUBJECT TO FINAL SURVEY. CEILING FAN IS PROVIDED BY DEFAULT UNLESS OPTED OUT BY PURCHASER. THE BALCONY AND PES SHALL NOT BE ENCLOSED UNLESS WITH THE APPROVED BALCONY SCREEN.