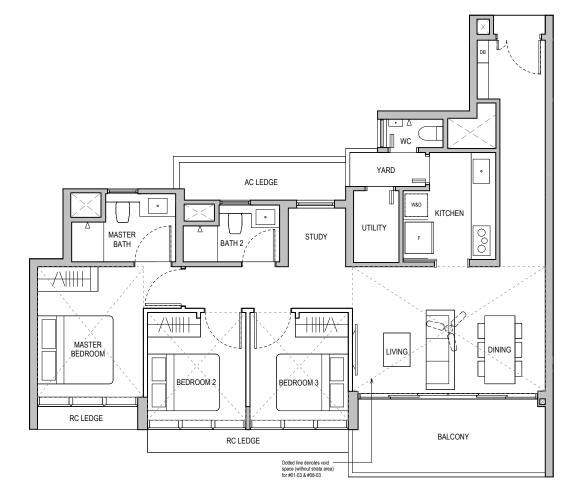

TYPE C4 89 sqm / 958 sqft

Block 32 #02-04 to #08-04

TYPE C4 (PES) 89 sqm / 958 sqft

Block 32 #01-04

MIRROR UNITS

DB DISTRIBUTION BOARD WD WASHER CUM DRYER W&D WASHER AND DRYER F FRIDGE WC WATER CLOSET

Applicable to unit #02-04 & #06-04 only

TYPE C4 89 sqm / 958 sqft

Block 32 #02-04 to #08-04

Applicable to unit #03-04 & #07-04 only

Applicable to unit #04-04 only

Applicable to unit #05-04 only

Applicable to unit #08-04 only

\*MIRROR UNITS

DB DISTRIBUTION BOARD WD WASHER CUM DRYER W&D WASHER AND DRYER F FRIDGE WC WATER CLOSET