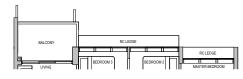

TYPE A1 50 sqm / 538 sqft

Block 32 #02-05\* to #08-05\* #02-06 to #08-06

# TYPE A1 (PES) 50 sqm / 538 sqft

Block 32 #01-05

### TYPE A1 (PES) 50 sqm / 538 sqft

Block 32 #01-06

DB DISTRIBUTION BOARD WD WASHER CUM DRYER W&D WASHER AND DRYER F FRIDGE WC WATER CLOSET

AREA INCLUDES AIR-CON (AC) LEDGE, BALCONY AND PRIVATE ENCLOSED SPACE (PES) WHERE APPLICABLE: PLEASE REFER TO THE KEYPLAN FOR ORIENTATION. ALL PLANS ARE SUBJECT TO CHANGE AS MAY BE REQUIRED OR APPROVED BY THE RELEVANT AUTHORITIES. FLOOR PLAN MEASUREMENTS ARE APPROXIMATE AND ARE SUBJECT TO FINAL SURVEY. CEILING FAN IS PROVIDED BY DEFAULT UNLESS OPTED OUT BY PURCHASER. THE BALCONY AND PES SHALL NOT BE ENCLOSED UNLESS WITH THE APPROVED BALCONY SCREEN.