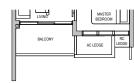

TYPE A1 50 sqm / 538 sqft

Block 32 #02-05\* to #08-05\* #02-06 to #08-06

# TYPE A1 (PES) 50 sqm / 538 sqft

Block 32 #01-05

### TYPE A1 (PES) 50 sqm / 538 sqft

Block 32 #01-06

DB DISTRIBUTION BOARD WD WASHER CUM DRYER W&D WASHER AND DRYER F FRIDGE WC WATER CLOSET

AREA INCLUDES AIR-CON (AC) LEDGE, BALCONY AND PRIVATE ENCLOSED SPACE (PES) WHERE APPLICABLE: PLEASE REFER TO THE KEYPLAN FOR ORIENTATION. ALL PLANS ARE SUBJECT TO CHANGE AS MAY BE REQUIRED OR APPROVED BY THE RELEVANT AUTHORITIES. FLOOR PLAN MEASUREMENTS ARE APPROXIMATE AND ARE SUBJECT TO FINAL SURVEY. CEILING FAN IS PROVIDED BY DEFAULT UNLESS OPTED OUT BY PURCHASER. THE BALCONY AND PES SHALL NOT BE ENCLOSED UNLESS WITH THE APPROVED BALCONY SCREEN.