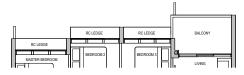

DB DISTRIBUTION BOARD WD WASHER CUM DRYER W&D WASHER AND DRYER F FRIDGE WC WATER CLOSET

TYPE C1 85 sqm / 915 sqft

Block 32 #02-07 to #08-07

### TYPE C1 (PES) 85 sqm / 915 sqft

**Block 32** #01-07

MIRROR UNITS

DB DISTRIBUTION BOARD WD WASHER CUM DRYER W&D WASHER AND DRYER F FRIDGE WC WATER CLOSET

AREA INCLUDES AIR-CON (AC) LEDGE, BALCONY AND PRIVATE ENCLOSED SPACE (PES) WHERE APPLICABLE: PLEASE REFER TO THE KEYPLAN FOR ORIENTATION. ALL PLANS ARE SUBJECT TO CHANGE AS MAY BE REQUIRED OR APPROVED BY THE RELEVANT AUTHORITIES. FLOOR PLAN MEASUREMENTS ARE APPROXIMATE AND ARE SUBJECT TO FINAL SURVEY. CEILING FAN IS PROVIDED BY DEFAULT UNLESS OPTED OUT BY PURCHASER. THE BALCONY AND PES SHALL NOT BE ENCLOSED UNLESS WITH THE APPROVED BALCONY SCREEN.