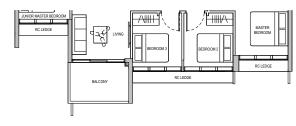

### Applicable to unit #08-03 only

DB DISTRIBUTION BOARD WD WASHER CUM DRYER W&D WASHER AND DRYER F FRIDGE WC WATER CLOSET

TYPE D1 112 sqm / 1,206 sqft

Block 36 #02-12\* to #13-12\* #15-12\* to #17-12\*

Block 38 #03-21 to #13-21 #15-21 to #17-21

TYPE D1 (PES) 112 sqm / 1,206 sqft

Block 36 #01-12

DB DISTRIBUTION BOARD WD WASHER CUM DRYER W&D WASHER AND DRYER F FRIDGE WC WATER CLOSET

AREA INCLUIDES AIR-CON (AC) LEDGE, BALCONY AND PRIVATE ENCLOSED SPACE (PES) WHERE APPLICABLE. PLEASE REFER TO THE KEYPLAN FOR ORIENTATION. ALL PLANS ARE SUBJECT TO CHANGE AS MAY BE REQUIRED OR APPROVED BY THE RELEVANT AUTHORITIES. FLOOR PLAN MEASUREMENTS ARE APPROXIMATE AND ARE SUBJECT TO FINAL SURVEY. CEILING FAN IS PROVIDED BY DEFAULT UNLESS OPTED OUT BY PURCHASER. THE BALCONY AND PES SHALL NOT BE ENCLOSED UNLESS WITH THE APPROVED BALCONY SCREEN.

TYPE D1

Block 36

Block 38

112 sqm / 1,206 sqft

WD WASHER CUM DRYER W&D WASHER AND DRYER F FRIDGE WC WATER CLOSET

TYPE D2 112 sqm / 1,206 sqft

Block 32 #02-01 to #08-01