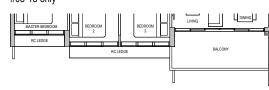

## **3-BEDROOM PREMIUM**

TYPE C5P 104 sqm / 1,119 sqft

Block 38 #03-18 to #13-18 #15-18 to #17-18

DB DISTRIBUTION BOARD WD WASHER CUM DRYER W&D WASHER AND DRYER F FRIDGE WC WATER CLOSET

AREA INCLUDES AIR-CON (AC) LEDGE, BALCONY AND PRIVATE ENCLOSED SPACE (PES) WHERE APPLICABLE. PLEASE REFER TO THE KEYPLAN FOR ORIENTATION. ALL PLANS ARE SUBJECT TO CHANGE AS MAY BE REQUIRED OR APPROVED BY THE RELEVANT AUTHORITIES. FLOOR PLAN MEASUREMENTS ARE APPROXIMATE AND ARE SUBJECT TO FINAL SURVEY. CEILING FAN IS PROVIDED BY DEFAULT UNLESS OPTED OUT BY PURCHASER. THE BALCONY AND PES SHALL NOT BE ENCLOSED UNLESS WITH THE APPROVED BALCONY SCREEN.

Applicable to unit

Applicable to unit #08-18 only

TYPE C5P 104 sqm / 1,119 sqft

> Block 38 #03-18 to #13-18 #15-18 to #17-18

Applicable to unit #05-18 only

### Applicable to unit #06-18 only

Applicable to unit

### Applicable to unit #10-18 only

### Applicable to unit #16-18 only

KEYPLAN

DB DISTRIBUTION BOARD WD WASHER CUM DRYER W&D WASHER AND DRYER F FRIDGE WC WATER CLOSET