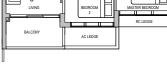

### TYPE A2 50 sqm / 538 sqft

Block 32 #02-02 to #08-02

DB DISTRIBUTION BOARD WD WASHER CUM DRYER W&D WASHER AND DRYER F FRIDGE WC WATER CLOSET

AREA INCLUDES AIR-CON (AC) LEDGE, BALCONY AND PRIVATE ENCLOSED SPACE (PES) WHERE APPLICABLE: PLEASE REFER TO THE KEYPLAN FOR ORIENTATION. ALL PLANS ARE SUBJECT TO CHANGE AS MAY BE REQUIRED OR APPROVED BY THE RELEVANT AUTHORITIES. FLOOR PLAN MEASUREMENTS ARE APPROXIMATE AND ARE SUBJECT TO FINAL SURVEY. CEILING FAN IS PROVIDED BY DEFAULT UNLESS OPTED OUT BY PURCHASER. THE BALCONY AND PES SHALL NOT BE ENCLOSED UNLESS WITH THE APPROVED BALCONY SCREEN.

**KEYPLAN** 

Applicable to unit #02-02 & #06-02 only

Applicable to unit #03-02 & #07-02 only

Applicable to unit #04-02 only

Applicable to unit #05-02 only

Applicable to unit #08-02 only

DB DISTRIBUTION BOARD WD WASHER CUM DRYER W&D WASHER AND DRYER F FRIDGE WC WATER CLOSET

TYPE A2

Block 32

50 sqm / 538 sqft

#02-02 to #08-02

TYPE B1 65 sqm / 700 sqft

Block 36 #02-13\* to #13-13\* #15-13\* to #17-13\*

Block 38 #02-20 to #13-20 #15-20 to #17-20