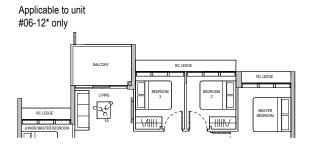

# Applicable to unit #02-13, #10-13 & #16-13 only

Applicable to unit

# Applicable to unit #02-20 to #04-20, #11-20, #12-20 & #17-20 only

TYPE B1

Block 36

Block 38

65 sqm / 700 sqft

#02-13 to #13-13 #15-13 to #17-13

#02-20 to #13-20 #15-20 to #17-20