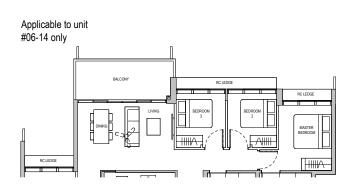

## **4-BEDROOM PREMIUM**

TYPE D3P 125 sqm / 1,345 sqft

Block 36 #02-14 to #13-14 #15-14 to #17-14

TYPE D3P (PES) 125 sqm / 1,345 sqft

Block 36 #01-14

DB DISTRIBUTION BOARD WD WASHER CUM DRYER W&D WASHER AND DRYER F FRIDGE WC WATER CLOSET

AREA INCLUDES AIR CON (AC) LEDGE, BALCONY AND PRIVATE ENCLOSED SPACE (PES) WHERE APPLICABLE. PLEASE REFER TO THE KEYPLAN FOR ORIENTATION. ALL PLANS ARE SUBJECT TO CHANGE AS MAY BE REQUIRED OR APPROVED BY THE RELEVANT AUTHORITIES. FLOOR PLAN MEASUREMENTS ARE APPROXIMATE AND ARE SUBJECT TO FINAL SURVEY. CEILING FAN IS PROVIDED BY DEFAULT UNLESS OPTED OUT BY PURCHASER. THE BALCONY AND PES SHALL NOT BE ENCLOSED UNLESS WITH THE APPROVED BALCONY SCREEN.

TYPE D3P

#02-14 to #13-14 #15-14 to #17-14

Block 36

DB DISTRIBUTION BOARD WD WASHER CUM DRYER W&D WASHER AND DRYER F FRIDGE WC WATER CLOSET