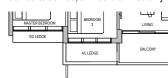

TYPE A1 50 sqm / 538 sqft

Block 32 #02-05\* to #08-05\* #02-06 to #08-06

# TYPE A1 (PES) 50 sqm / 538 sqft

Block 32 #01-05

### TYPE A1 (PES) 50 sqm / 538 sqft

Block 32 #01-06

DB DISTRIBUTION BOARD WD WASHER CUM DRYER W&D WASHER AND DRYER F FRIDGE WC WATER CLOSET

AREA INCLUDES AIR-CON (AC) LEDGE, BALCONY AND PRIVATE ENCLOSED SPACE (PES) WHERE APPLICABLE: PLEASE REFER TO THE KEYPLAN FOR ORIENTATION. ALL PLANS ARE SUBJECT TO CHANGE AS MAY BE REQUIRED OR APPROVED BY THE RELEVANT AUTHORITIES. FLOOR PLAN MEASUREMENTS ARE APPROXIMATE AND ARE SUBJECT TO FINAL SURVEY. CEILING FAN IS PROVIDED BY DEFAULT UNLESS OPTED OUT BY PURCHASER. THE BALCONY AND PES SHALL NOT BE ENCLOSED UNLESS WITH THE APPROVED BALCONY SCREEN.