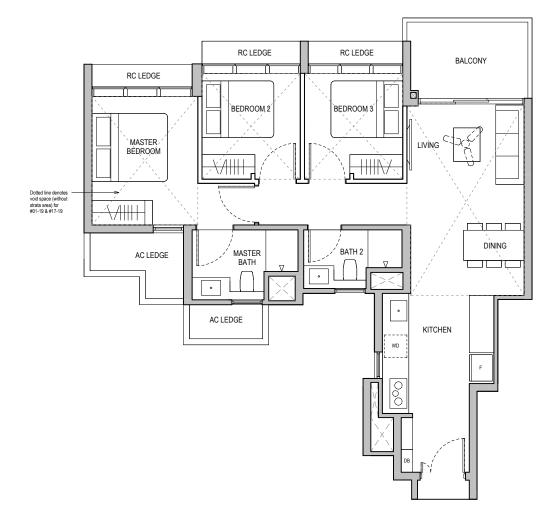

DB DISTRIBUTION BOARD WD WASHER CUM DRYER W&D WASHER AND DRYER F FRIDGE WC WATER CLOSET

TYPE C1 85 sqm / 915 sqft

Block 32 #02-07 to #08-07

### TYPE C1 (PES) 85 sqm / 915 sqft

**Block 32** #01-07

MIRROR UNITS

DB DISTRIBUTION BOARD WD WASHER CUM DRYER W&D WASHER AND DRYER F FRIDGE WC WATER CLOSET

AREA INCLUDES AIR-CON (AC) LEDGE, BALCONY AND PRIVATE ENCLOSED SPACE (PES) WHERE APPLICABLE: PLEASE REFER TO THE KEYPLAN FOR ORIENTATION. ALL PLANS ARE SUBJECT TO CHANGE AS MAY BE REQUIRED OR APPROVED BY THE RELEVANT AUTHORITIES. FLOOR PLAN MEASUREMENTS ARE APPROXIMATE AND ARE SUBJECT TO FINAL SURVEY. CEILING FAN IS PROVIDED BY DEFAULT UNLESS OPTED OUT BY PURCHASER. THE BALCONY AND PES SHALL NOT BE ENCLOSED UNLESS WITH THE APPROVED BALCONY SCREEN.

LENTOR HILLS ROAD

TO CHI KANG ROAD

N

KEYPLAN

Applicable to unit #02-07 & #06-07 only

TYPE C1

Block 32

85 sqm / 915 sqft

#02-07 to #08-07

Applicable to unit #03-07 & #07-07 only

Applicable to unit #04-07 only

Applicable to unit #05-07 only

Applicable to unit #08-07 only

\*MIRROR UNITS

DB DISTRIBUTION BOARD WD WASHER CUM DRYER W&D WASHER AND DRYER F FRIDGE WC WATER CLOSET