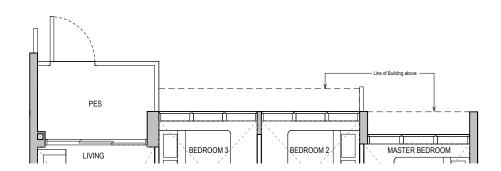

### TYPE C1 (PES) 85 sqm / 915 sqft

**Block 32** #01-07

MIRROR UNITS

DB DISTRIBUTION BOARD WD WASHER CUM DRYER W&D WASHER AND DRYER F FRIDGE WC WATER CLOSET

AREA INCLUDES AIR-CON (AC) LEDGE, BALCONY AND PRIVATE ENCLOSED SPACE (PES) WHERE APPLICABLE: PLEASE REFER TO THE KEYPLAN FOR ORIENTATION. ALL PLANS ARE SUBJECT TO CHANGE AS MAY BE REQUIRED OR APPROVED BY THE RELEVANT AUTHORITIES. FLOOR PLAN MEASUREMENTS ARE APPROXIMATE AND ARE SUBJECT TO FINAL SURVEY. CEILING FAN IS PROVIDED BY DEFAULT UNLESS OPTED OUT BY PURCHASER. THE BALCONY AND PES SHALL NOT BE ENCLOSED UNLESS WITH THE APPROVED BALCONY SCREEN.