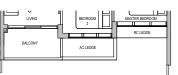

TYPE A1 50 sqm / 538 sqft

Block 32 #02-05\* to #08-05\* #02-06 to #08-06

# TYPE A1 (PES) 50 sqm / 538 sqft

Block 32 #01-05

### TYPE A1 (PES) 50 sqm / 538 sqft

Block 32 #01-06

DB DISTRIBUTION BOARD WD WASHER CUM DRYER W&D WASHER AND DRYER F FRIDGE WC WATER CLOSET

AREA INCLUDES AIR-CON (AC) LEDGE, BALCONY AND PRIVATE ENCLOSED SPACE (PES) WHERE APPLICABLE: PLEASE REFER TO THE KEYPLAN FOR ORIENTATION. ALL PLANS ARE SUBJECT TO CHANGE AS MAY BE REQUIRED OR APPROVED BY THE RELEVANT AUTHORITIES. FLOOR PLAN MEASUREMENTS ARE APPROXIMATE AND ARE SUBJECT TO FINAL SURVEY. CEILING FAN IS PROVIDED BY DEFAULT UNLESS OPTED OUT BY PURCHASER. THE BALCONY AND PES SHALL NOT BE ENCLOSED UNLESS WITH THE APPROVED BALCONY SCREEN.