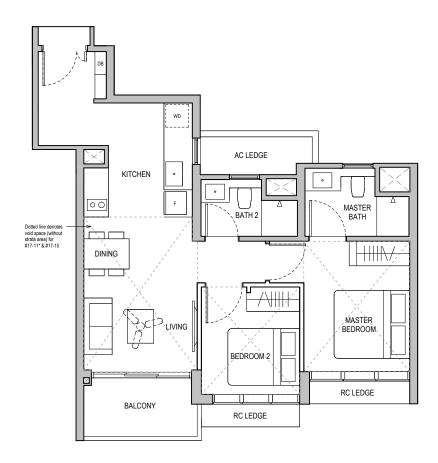

## **3-BEDROOM PREMIUM**

TYPE C5P 104 sqm / 1,119 sqft

Block 38 #03-18 to #13-18 #15-18 to #17-18

DB DISTRIBUTION BOARD WD WASHER CUM DRYER W&D WASHER AND DRYER F FRIDGE WC WATER CLOSET

AREA INCLUDES AIR-CON (AC) LEDGE, BALCONY AND PRIVATE ENCLOSED SPACE (PES) WHERE APPLICABLE. PLEASE REFER TO THE KEYPLAN FOR ORIENTATION. ALL PLANS ARE SUBJECT TO CHANGE AS MAY BE REQUIRED OR APPROVED BY THE RELEVANT AUTHORITIES. FLOOR PLAN MEASUREMENTS ARE APPROXIMATE AND ARE SUBJECT TO FINAL SURVEY. CEILING FAN IS PROVIDED BY DEFAULT UNLESS OPTED OUT BY PURCHASER. THE BALCONY AND PES SHALL NOT BE ENCLOSED UNLESS WITH THE APPROVED BALCONY SCREEN.