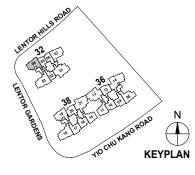

LENTOR HILLS ROAD

TO CHI KANG ROAD

N

KEYPLAN

Applicable to unit #02-07 & #06-07 only

TYPE C1

Block 32

85 sqm / 915 sqft