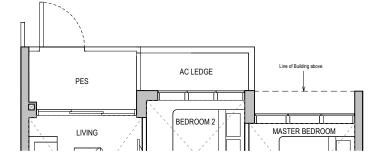

**KEYPLAN** 

Applicable to unit #03-10\* & #11-10\* only

Applicable to unit #10-10\* & #16-10\* only

Applicable to unit

#17-10\* only

TYPE B4S 68 sqm / 732 sqft

Block 36 #03-10\* to #13-10\* #15-10\* to #17-10\*

Block 38 #03-16 to #13-16 #15-16 to #17-16

Applicable to unit #04-10\* & #12-10\* only #09-16 & #15-16 only

Applicable to unit

#10-16 only

#05-10\* & #13-10\* only

Applicable to unit #03-16, #11-16 & #16-16 only

Fin at #17-10\* (upper) only -

Applicable to unit #06-10\* to #08-10\* only #06-16 only

Applicable to unit #07-16 & #08-16 only

Applicable to unit #09-10\* & #15-10\* only #04-16, #05-16, #12-16, #13-16 & #17-16 only